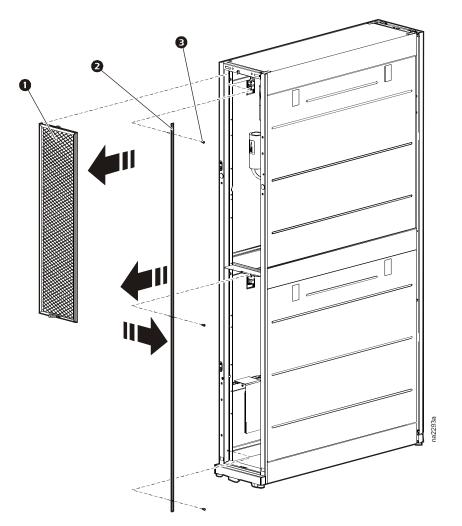

## Remove filters and brackets

1. Remove and set aside the rear door.

See "How to Remove the Doors and Panels" in the InfraStruXure InRow RC Installation manual.

- 2. Remove both washable filters ①.
- 3. Remove three Torx screws **3** from one of the filter-retaining brackets **2**.
- 4. Repeat step 3 for the remaining filter-retaining bracket.
- 5. Save the washable filters, brackets, and screws for possible re-installation at a later time.