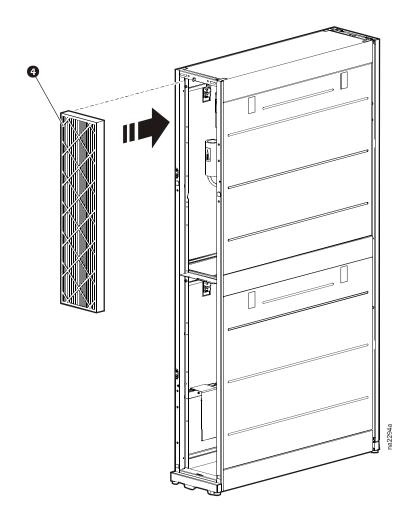

- 6. Insert two new disposable filters where the original filters were located. When installed correctly, the filters will fit securely and will be even with the frame.
- 7. Replace the rear door.