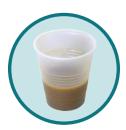

# Super Sorb

Instant absorbent

Turn liquids into solids for a much easier clean-up! The powerful Super-Sorb formula can absorb 60 times its weight immediately, and up to 400 times its weight within 2 minutes. Simply sprinkle a little Super-Sorb over a major spill or liquid mess, and watch as it absorbs for you to simply sweep away.

## Versatile

Quickly soaks up vomit, blood, urine and other spills on hard surfaces for a simple sweep up.