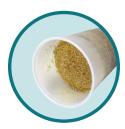

# Super Sorb

Instant absorbent

Turn liquids into solids for a much easier clean-up! The powerful Super-Sorb formula can absorb 60 times its weight immediately, and up to 400 times its weight within 2 minutes. Simply sprinkle a little Super-Sorb over a major spill or liquid mess, and watch as it absorbs for you to simply sweep away.