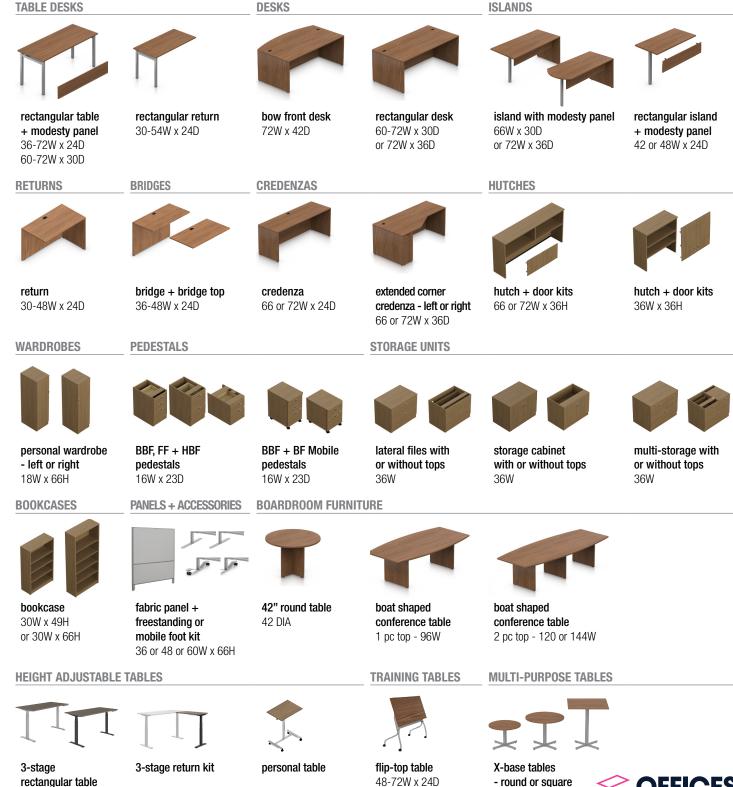

## NEWLAND

rectangular table 48-72W x 23 or 29D

48-72W x 24D

OFFICES

30-42"W x 22"H

30-42"W x 29"H 30-36"W x 42"H