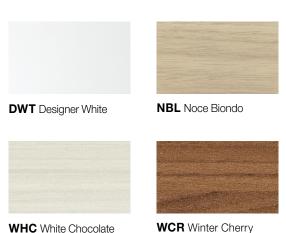

## features + benefits

- simple to create workstations to suit your needs
- ease of assembly built into design with metal-to-metal connectors
- 10 standard laminate finish options
- 1" thick thermally fused laminate . tops with 2mm matching edgeband
- metal legs are available in Black, • Designer White or Tungsten
- Silver finish handles and locks
- leveling glides are standard on • all floor units
- canadian made and backed by global's lifetime warranty
- **GREENGUARD** certified

ACJ Absolute Acajou

NGL Noce Grigio

**ASN** Asian Night

**DES** Dark Espresso

NML Noce Medio

WCR Winter Cherry

**NEL** Noce Leggero