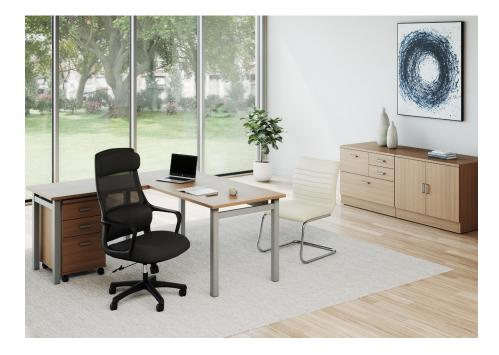

## NEWLAND

Newland<sup>™</sup> - simple and modular components that combine classic design, quality and value to support a wide range of workspace applications. From private offices to open plan, meeting and training spaces, Newland offers functional and practical desking solutions that will stand the test of time.

## features + benefits

- simple to create workstations to suit your needs
- ease of assembly built into design with metal-to-metal connectors
- 10 standard laminate finish options
- 1" thick thermally fused laminate . tops with 2mm matching edgeband
- metal legs are available in Black, • Designer White or Tungsten
- Silver finish handles and locks
- leveling glides are standard on • all floor units
- canadian made and backed by global's lifetime warranty
- **GREENGUARD** certified

## NEWLAND

rectangular table 48-72W x 23 or 29D

48-72W x 24D

OFFICES

30-42"W x 22"H

30-42"W x 29"H 30-36"W x 42"H