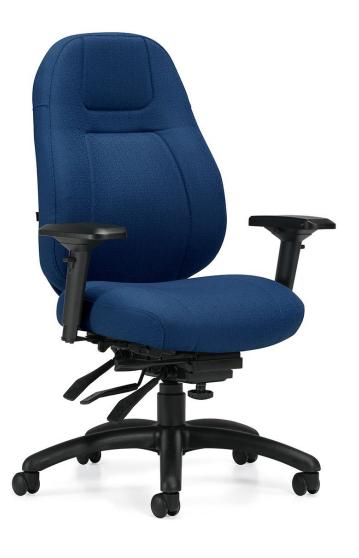

# ObusForme Elite

Medium Back Multi-Tilter w/Schukra 2777-3

### **Features**

- Schukra lumbar depth adjustment to alleviate neck and shoulder tension
- Elastomeric back suspension supports the natural lazy "S" curve of your spine
- Back height adjustment (concealed ratchet)
- Fully adjustable G5 arms can raise + lower in height, widen to match shoulder breadth, and rotate to support forearms in various positions
- Infinite position back and seat angle adjustment, including forward tilt
- Infinite position tilt lock control
- · Sliding seat depth adjustment
- · Standard with hard floor casters
- Weight capacity of 300 lbs.

### **Ergonomic Features**

click here for more info

Tension Adjustment Waterfall Seat
Tilt Lock Contoured Cushion
Seat Height Width Adjustable Arms
Back Height Arm Rotation

Seat Depth Centre Tilt

Forward Seat Angle Soft Descent Pneumatic

Back Angle Lift

Arm Height Lumbar Depth