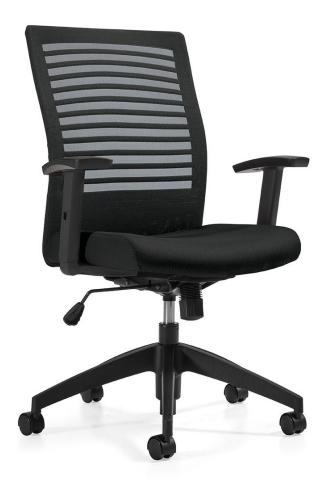

# **Elora**

Medium Back Synchro-Tilter MVL1891

#### **Features**

- Compact design for smaller spaces
- Air-flow mesh back
- Height adjustable arms
- · Upright position tilt lock
- Tilt tension adjustment
- Contoured seat shape and waterfall edge effectively supports pelvis and hips in a comfortably balanced position, reducing pressure at the knee and allowing user to sit longer without discomfort
- · Standard with hard floor casters
- Weight capacity of 300 lbs.

#### **Ergonomic Features**

click here for more info

Tension Adjustment Tilt Lock Seat Height

Synchro Tilt Waterfall Seat Contoured Cushion