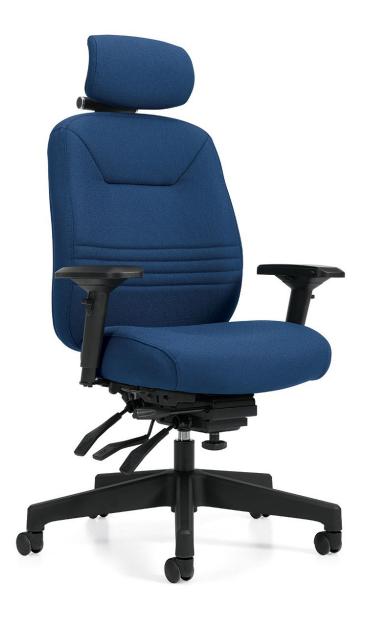

# Big & Tall High Back Multi-Tilter w/Headrest MVL13042

#### **Features**

- Intended for users of above average height and/or weight
- Heavy duty base
- High comfort seat made from variable density seat foams and a memory foam top
- · Height and angle adjustable headrest
- Adjustable back height (concealed ratchet)
- Infinite position back and seat angle adjustment, including forward tilt
- · Infinite position tilt lock control
- · Sliding seat depth adjustment
- Fully adjustable G5 arms can raise + lower in height, widen to match shoulder breadth, and rotate to support forearms in various positions
- Standard with hard floor casters
- Weight capacity of 350 lbs.

## **Ergonomic Features**

click here for more info

Tension Adjustment Arm Height
Tilt Lock Waterfall Seat
Seat Height Contoured Cushion
Back Height Width Adjustable Arms

Seat Depth Arm Rotation Forward Seat Angle Centre Tilt