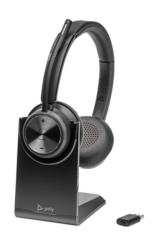

## Poly Savi D400 UC Microsoft Teams Certified DECT 1920-1930 MHz Dongle (85T34AA)

ProductSheet | Poly Savi D400 UC Microsoft Teams Certified DECT 1920-1930 MHz Dongle (85T34AA)

**Specifications** 

No Technical Specifications