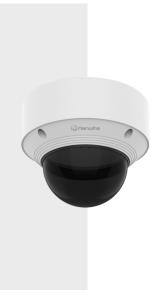

# SPB-VAN82W

**Smoked Dome Cover** 

**Key Features** 

- Color : Base Top White / Cover Glass Transparent smoked
- Material : Base Top Aluminum / Cover Glass Polycarbonate (PC)
- Product dimensions / weight: ø140x110.2mm(ø5.51x4.34") / 420g (0.93lb)

### **Specifications**

| Mechanical                  |                                                         |
|-----------------------------|---------------------------------------------------------|
| Color                       | Base Top : White<br>Cover Glass : Transparent smoked    |
| Material                    | Base Top : Aluminum<br>Cover Glass : Polycarbonate (PC) |
| RAL code                    | RAL9003                                                 |
| Product dimensions / weight | ø140x110.2mm(ø5.51x4.34") / 420g (0.93lb)               |
| Mount Screw size            | TR20                                                    |
| Supported products          | QNV-C8083R/C9083R                                       |