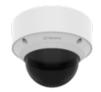

# SPB-VAN82W

**Smoked Dome Cover** 

**Key Features** 

- Color : Base Top White / Cover Glass Transparent smoked
- Material : Base Top Aluminum / Cover Glass Polycarbonate (PC)
- Product dimensions / weight: ø140x110.2mm(ø5.51x4.34") / 420g (0.93lb)

#### **Smoked Dome Cover**