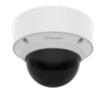

Cover**





### **Specifications**

| Mechanical                  |                                                         |
|-----------------------------|---------------------------------------------------------|
| Color                       | Base Top : White<br>Cover Glass : Transparent smoked    |
| Material                    | Base Top : Aluminum<br>Cover Glass : Polycarbonate (PC) |
| RAL code                    | RAL9003                                                 |
| Product dimensions / weight | ø140x110.2mm(ø5.51x4.34") / 420g (0.93lb)               |
| Mount Screw size            | TR20                                                    |
| Supported products          | QNV-C8083R/C9083R                                       |



### SPB-VAN82W

**Smoked Dome Cover** 





CAD Unit:mm [inch]