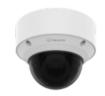

# SPB-VAN82W

**Smoked Dome Cover** 

**Key Features** 

- Color : Base Top White / Cover Glass Transparent smoked
- Material : Base Top Aluminum / Cover Glass Polycarbonate (PC)
- Product dimensions / weight: ø140x110.2mm(ø5.51x4.34") / 420g (0.93lb)

#### **Smoked Dome Cover**