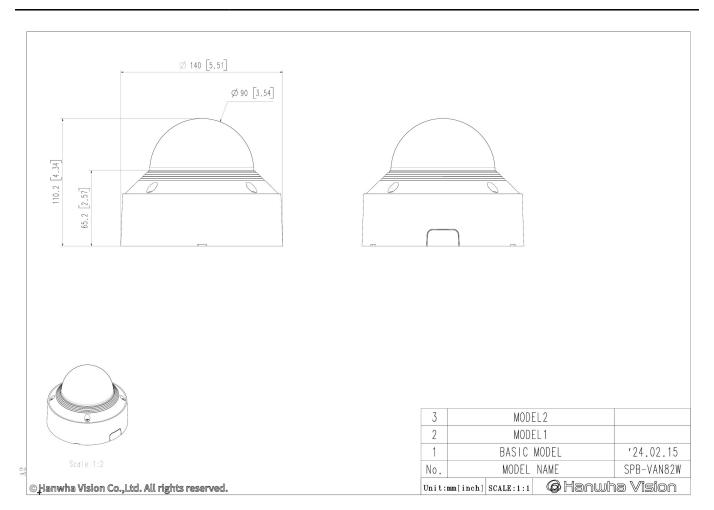

### SPB-VAN82W

**Smoked Dome Cover** 

CAD Unit:mm [inch]

# SPB-VAN82W

**Smoked Dome Cover** 

**Key Features** 

- Color : Base Top White / Cover Glass Transparent smoked
- Material : Base Top Aluminum / Cover Glass Polycarbonate (PC)
- Product dimensions / weight: ø140x110.2mm(ø5.51x4.34") / 420g (0.93lb)