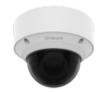

#### **Smoked Dome Cover**

### **Specifications**

| Mechanical                  |                                                         |
|-----------------------------|---------------------------------------------------------|
| Color                       | Base Top : White<br>Cover Glass : Transparent smoked    |
| Material                    | Base Top : Aluminum<br>Cover Glass : Polycarbonate (PC) |
| RAL code                    | RAL9003                                                 |
| Product dimensions / weight | ø140x110.2mm(ø5.51x4.34") / 420g (0.93lb)               |
| Mount Screw size            | TR20                                                    |
| Supported products          | QNV-C8083R/C9083R                                       |