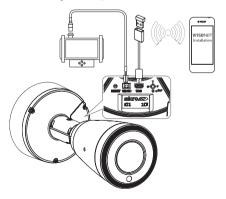

## CONNECTING TO WiFi

## Camera setting

 Connect OTG adapter (5-pin) and Wi-Fi dongle to the micro USB terminal.

## Smartphone setting

- 1 Install the Wisenet Installation application.
- 2 Select the camera SSID after turning on the WiFi.
- 3 Run the Wisenet Installation application.
- When you log in to the camera, the video will be connected.
  - The video will be played without being logged in during the initial connection.
- 5 You can adjust angle of view while watching the video through smartphone.