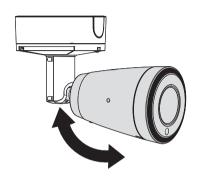

## Smartphone setting

- 1 Install the Wisenet Installation application.
- 2 Select the camera SSID after turning on the WiFi.
- 3 Run the Wisenet Installation application.
- When you log in to the camera, the video will be connected.
  - The video will be played without being logged in during the initial connection.
- 5 You can adjust angle of view while watching the video through smartphone.