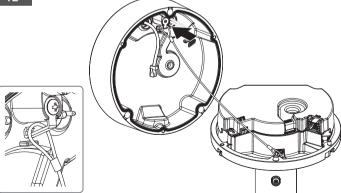

## **INSTALLATION**

Directly installing on wall/ceiling

Installing using pipe

8-1 • Installing network/power cables

9-1

Installing network cable (IP66)

Installing audio/alarm cables