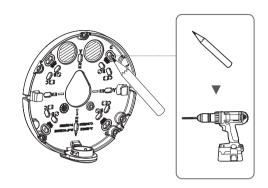

## **INSTALLATION**

Directly installing on wall/ceiling

Installing using pipe

8-1 • Installing network/power cables

9-1

Installing network cable (IP66)

Installing audio/alarm cables