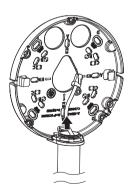

## COMPONENT

As for each sales country, accessories are not the same.

## **INSTALLATION**

Directly installing on wall/ceiling

Installing using pipe

8-1 • Installing network/power cables

9-1

Installing network cable (IP66)

Installing audio/alarm cables