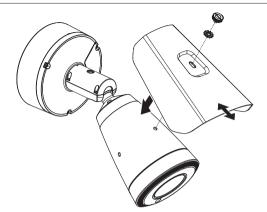

## **INSTALLATION**

Directly installing on wall/ceiling

Installing using pipe

8-1 • Installing network/power cables

9-1

Installing network cable (IP66)

Installing audio/alarm cables