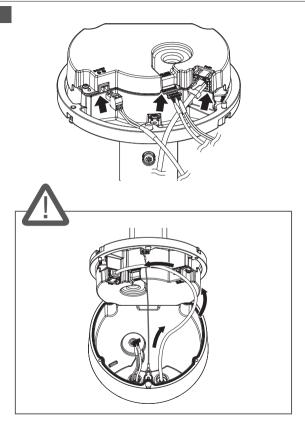

## **INSTALLATION**

Directly installing on wall/ceiling

Installing using pipe

8-1 • Installing network/power cables

9-1

Installing network cable (IP66)

Installing audio/alarm cables