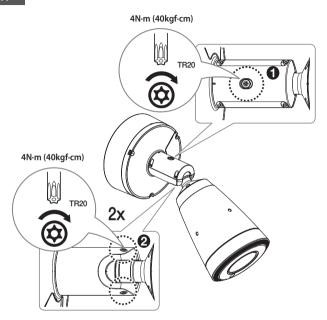

## **INSTALLATION**

Directly installing on wall/ceiling

Installing using pipe

8-1 • Installing network/power cables

9-1

Installing network cable (IP66)

Installing audio/alarm cables