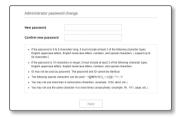

## PASSWORD SETTING

When you access the product for the first time, you must register the login password.

- For a new password with 8 to 9 characters, you must use at least 3 of the following: uppercase/lowercase letters, numbers and special characters. For a password with 10 characters or longer, you must use at least 2 types of those mentioned. (support up to 64 characters)
  - Special characters that are allowed.:
     ~!@#\$%^&\*() -+={}{]!\\::'"<>..?/
- Space is not allowed for password.
- For higher security, you are not recommended to repeat the same characters or consecutive keyboard inputs for your passwords.
- If you lost your password, you can press the [RESET] button to initialize the product. So, don't lose your password by using a memo pad or memorizing it.