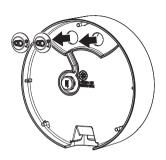

## **INSTALLATION**

Directly installing on wall/ceiling

Installing using pipe

8-1 • Installing network/power cables

9-1

Installing network cable (IP66)

Installing audio/alarm cables