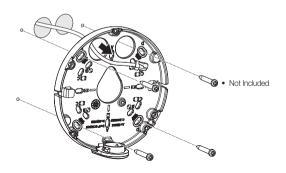

## COMPONENT

As for each sales country, accessories are not the same.

## **INSTALLATION**

Directly installing on wall/ceiling

Installing using pipe

8-1 • Installing network/power cables

9-1

Installing network cable (IP66)

Installing audio/alarm cables