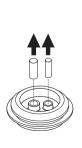

## **INSTALLATION**

Directly installing on wall/ceiling

Installing using pipe

8-1 • Installing network/power cables

9-1

Installing network cable (IP66)

Installing audio/alarm cables