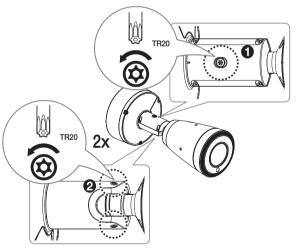

## **INSTALLATION**

Directly installing on wall/ceiling

Installing using pipe

8-1 • Installing network/power cables

9-1

Installing network cable (IP66)

Installing audio/alarm cables