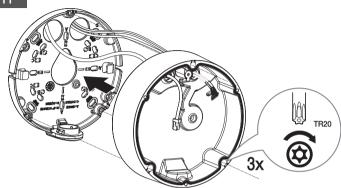

## **INSTALLATION**

Directly installing on wall/ceiling

Installing using pipe

8-1 • Installing network/power cables

9-1

Installing network cable (IP66)

Installing audio/alarm cables