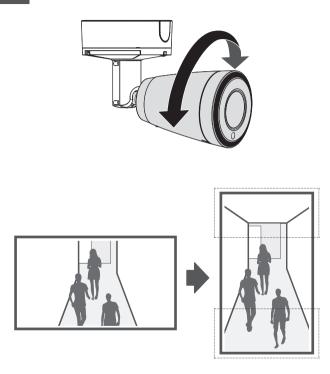

## **INSTALLATION**

Directly installing on wall/ceiling

Installing using pipe

8-1 • Installing network/power cables

9-1

Installing network cable (IP66)

Installing audio/alarm cables