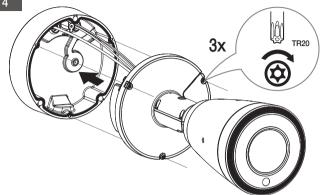

## **INSTALLATION**

Directly installing on wall/ceiling

Installing using pipe

8-1 • Installing network/power cables

9-1

Installing network cable (IP66)

Installing audio/alarm cables