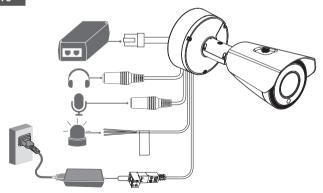

## **INSTALLATION**

Directly installing on wall/ceiling

Installing using pipe

8-1 • Installing network/power cables

9-1

Installing network cable (IP66)

Installing audio/alarm cables