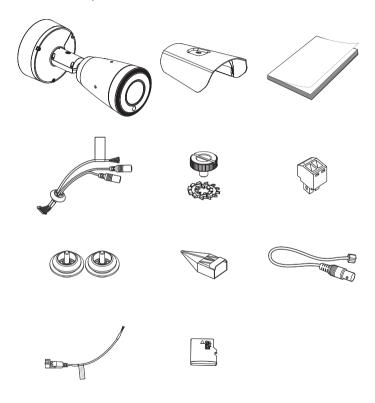

the European Union and other European countries with separate battery return systems.)

This marking on the battery, manual or packaging indicates that the batteries in this product should not be disposed of with other household waste at the end of their working life. Where marked, the chemical symbols Hg, Cd or Pb indicate that the battery contains mercury, cadmium or lead above the reference levels in EC Directive 2006/66. If batteries are not properly disposed of, these substances can cause harm to human health or the environment.

To protect natural resources and to promote material reuse, please separate batteries from other types of waste and recycle them through your local, free battery return system.









## COMPONENT

As for each sales country, accessories are not the same.



## **INSTALLATION**







Directly installing on wall/ceiling



Installing using pipe







8-1 • Installing network/power cables









9-1

Installing network cable (IP66)





Installing audio/alarm cables









## INSTALLATION

14



Not Included : WiFi dongle, OTG adapter































## **English**

## PASSWORD SETTING

When you access the product for the first time, you must register the login password.





- For a new password with 8 to 9 characters, you must use at least 3 of the following: uppercase/lowercase letters, numbers and special characters. For a password with 10 characters or longer, you must use at least 2 types of those mentioned. (support up to 64 characters)
  - Special characters that are allowed.:
     ~!@#\$%^&\*() -+={}{]!\\::'"<>..?