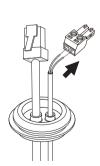

## **INSTALLATION**

Directly installing on wall/ceiling

Installing using pipe

8-1 • Installing network/power cables

9-1

Installing network cable (IP66)

Installing audio/alarm cables