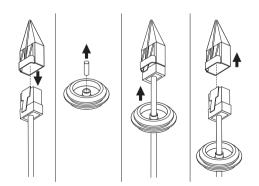

## **INSTALLATION**

Directly installing on wall/ceiling

Installing using pipe

8-1 • Installing network/power cables

9-1

Installing network cable (IP66)

Installing audio/alarm cables