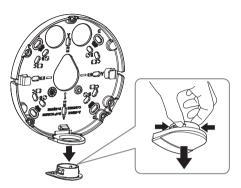

## **INSTALLATION**

Directly installing on wall/ceiling

Installing using pipe

8-1 • Installing network/power cables

9-1

Installing network cable (IP66)

Installing audio/alarm cables