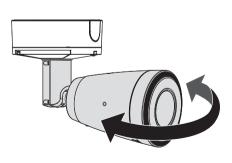

## Smartphone setting

- 1 Install the Wisenet Installation application.
- 2 Select the camera SSID after turning on the WiFi.
- 3 Run the Wisenet Installation application.
- When you log in to the camera, the video will be connected.
  - The video will be played without being logged in during the initial connection.
- 5 You can adjust angle of view while watching the video through smartphone.