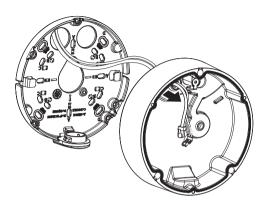

## **INSTALLATION**

Directly installing on wall/ceiling

Installing using pipe

8-1 • Installing network/power cables

9-1

Installing network cable (IP66)

Installing audio/alarm cables