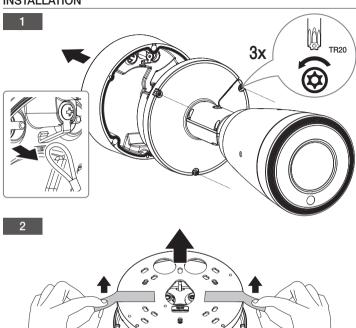

## **INSTALLATION**

Directly installing on wall/ceiling

Installing using pipe

8-1 • Installing network/power cables

9-1

Installing network cable (IP66)

Installing audio/alarm cables