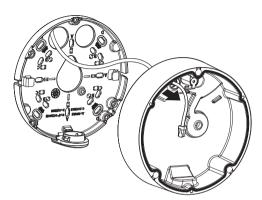

## **INSTALLATION**

Directly installing on wall/ceiling

Installing using pipe

8-1 • Installing network/power cables

9-1

Installing network cable (IP66)

Installing audio/alarm cables