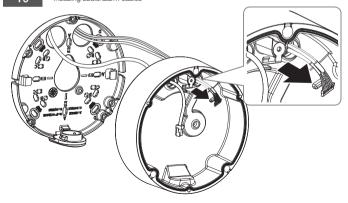

## **INSTALLATION**

Directly installing on wall/ceiling

Installing using pipe

8-1 • Installing network/power cables

9-1

Installing network cable (IP66)

Installing audio/alarm cables