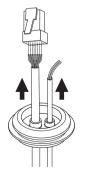

## **INSTALLATION**

Directly installing on wall/ceiling

Installing using pipe

8-1 • Installing network/power cables

9-1

Installing network cable (IP66)

Installing audio/alarm cables