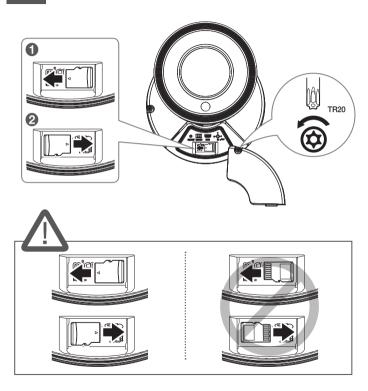

ther European countries with separate battery return systems.)

This marking on the battery, manual or packaging indicates that the batteries in this product should not be disposed of with other household waste at the end of their working life. Where marked, the chemical symbols Hg, Cd or Pb indicate that the battery contains mercury, cadmium or lead above the reference levels in EC Directive 2006/66. If batteries are not properly disposed of, these substances can cause harm to human health or the environment.

To protect natural resources and to promote material reuse, please separate batteries from other types of waste and recycle them through your local, free battery return system.









## COMPONENT

As for each sales country, accessories are not the same.



## **INSTALLATION**







Directly installing on wall/ceiling



Installing using pipe







8-1 • Installing network/power cables









9-1

Installing network cable (IP66)





Installing audio/alarm cables









## INSTALLATION

14



Not Included : WiFi dongle, OTG adapter































## **English**

## PASSWORD SETTING

When you access the product for the first time, you must register the login password.





- For a new password with 8 to 9 characters, you must use at least 3 of the following: uppercase/lowercase letters, numbers and special characters. For a password with 10 characters or longer, you must use at least 2 types of those mentioned. (support up to 64 characters)
  - Special characters that are allowed.:
     ~!@#\$%^&\*() -+={}{]!\\::'"<>..?/
- Space is not allowed