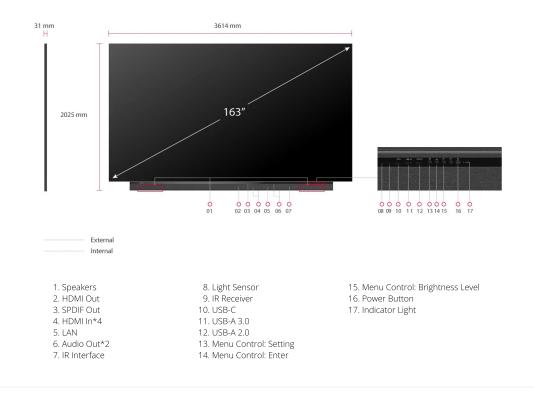

Visit Us

www.viewsonic.com

| SPECIFICATION          |                                                             | OTHERS                                 |                                                                       |
|------------------------|-------------------------------------------------------------|----------------------------------------|-----------------------------------------------------------------------|
| Screen Size:           | 163"                                                        | Power Supply Voltage:                  | 100-120V/30A ~ 50/60Hz or<br>220-240V/15A ~ 50Hz<br>(vary by country) |
| Display Area (mm):     | 3600 (H) × 2025 (V)                                         |                                        |                                                                       |
| Native Resolution:     | 1920x1080                                                   | Power Consumption:                     | 919W (typ), 2642W (max)                                               |
| Panel Technology:      | Direct view LED                                             |                                        | < 0.5W (Off)                                                          |
| LED Package Type:      | SMD 3 in 1                                                  | Operating Temperature:                 | 0~40°C                                                                |
| Bonding Wire:          | Copper                                                      | LED Module Quantity:                   | 144                                                                   |
| Pixel Pitch (mm):      | 1.875                                                       | Ingress Protection Rating:             | IP54(Front)                                                           |
| Refresh Rate:          | 3840Hz                                                      | Net Weight:                            | 456.35 lbs<br>(227kg)                                                 |
| Brightness (max.):     | 600 nits (100 levels adjustable)                            | Gross Weight:                          | 795.87 lbs<br>(361kg)                                                 |
| Contrast Ratio (typ.): | 6500:1                                                      |                                        |                                                                       |
| Orientation:           | Landscape                                                   | Screen Dimensions (WxHxD):             | 142.2 x 80.2 x 1.2 inches<br>(3612 x 2037 x 31mm)                     |
| Viewing Angles (typ.): | H = 170, V = 170                                            | Screen Dimensions (WxHxD)              | 142.2 x 80.2 x 2.1 inches<br>(3612 x 2037 x 53mm)                     |
| LED Lifetime (typ.):   | 100,000 Hours                                               |                                        |                                                                       |
| Local Storage:         | Total 32GB<br>(26GB available storage)                      | Packing Dimensions (WxHxD):            | 88.58 x 48.81 x 39.37 inches<br>(2250 x 1240 x 1000mm)                |
| Embedded OS:           | Android 9.0                                                 | STANDARD ACCESSORIES                   |                                                                       |
| Resolution Support:    | VGA(640 x 480) to 4k(3840 *                                 | Power Cord:                            | x1                                                                    |
|                        | 2160@60hz)                                                  | LAN Cable (Cat 5A):                    | x1                                                                    |
| HDTV Compatibility:    | 480p, 576p, 720p, 1080p, 2160p                              | IR Extender Cable:                     | x1                                                                    |
| Horizontal Frequency:  | 31K-94kHz                                                   | Remote Control:                        | x1                                                                    |
| Vertical Scan Rate:    | 56-85Hz                                                     | QSG:                                   | x1 (Installation guide)                                               |
| INPUT                  |                                                             | Wall Mount:                            | x1                                                                    |
| HDMI:                  | x4<br>(HDMI 2.0, HDCP 2.2)                                  | Spare Parts:                           | LED PCB Unit x10                                                      |
|                        | (internal x3 + external x1)<br>x2<br>(USB3.0 x1, USB2.0 x1) | Maintenance Tool:                      | LD-MK-003 x1<br>LD-MK-004 x1                                          |
| USB Type A:            |                                                             | <b>OPTIONAL ACCESSORIES</b>            |                                                                       |
| RJ45 Input (Internet): | x3<br>(internet x2, control x1)                             | Maintenance Tool:                      | LD-MK-003<br>LD-MK-004                                                |
| IR in:                 | x1                                                          | Floor Stand:                           | LD-STND-009                                                           |
| Wi-Fi Input:           | 2.4G/5G Hz                                                  | ViewBoard Cast Button(USB-C):          | VB-WPS-001                                                            |
| USB Type C:            | x1<br>(data only)                                           | ViewBoard Cast Button(USB-<br>A+HDMI): | VB-WPS-003                                                            |
| OUTPUT                 |                                                             |                                        |                                                                       |
| HDMI out:              | x1<br>(HDMI 1.4, HDCP 1.4)<br>(internal x1)                 |                                        |                                                                       |

| Speaker:                 | 30Wx2                                                                |  |
|--------------------------|----------------------------------------------------------------------|--|
| Audio out (3.5mm):       | x2                                                                   |  |
| USB Type A (Power):      | Shared with USB input<br>(5V/0.9A x1, 5V/0.5A x1, USB-C 5V/1A<br>x1) |  |
| CONTROL                  |                                                                      |  |
| RJ45 (LAN control):      | x1(shared with internet)                                             |  |
| USB Type A (Services):   | x1(shared with USB A input)                                          |  |
| RS232 (DB 9-pin female): | x1                                                                   |  |
| IR Receiver:             | x1                                                                   |  |