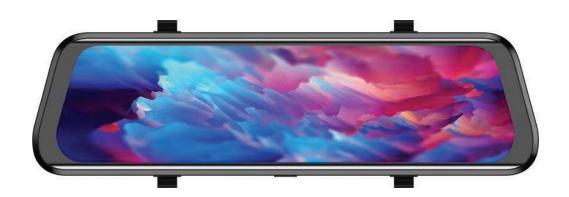

## 4K Rearview Mirror Dash Cam with 1080P Backup Cam

Introducing the Gekogear 4K ultra HD Rearview Mirror Dash Cam with Backup Cam—a powerful and versatile solution for a comprehensive in-car monitoring experience. With a wide 139-degree field of view for the front and 142-degree backup camera, this dual-camera system captures the entire road and your vehicle's surroundings with exceptional clarity. Experience peace of mind on the road with the integration of this dash cam features that includes back up reverse lines.

#### 4K Front & Rear Cam

The front camera records at 4K and rear camera record at 1080P Full HD resolution. This will smoothly capture clear video in fast moving scenes.

#### 9" Touchscreen

This sleek device seamlessly combines a modest form factor with a user-friendly display.