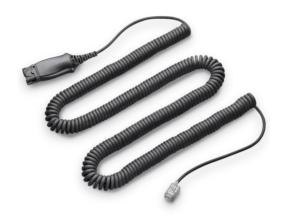

## Poly APV-66 Electronic Hookswitch TAA (85R02AA)

ProductSheet | Poly APV-66 Electronic Hookswitch TAA (85R02AA)