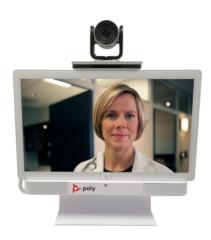

# Poly Telehealth Station: G7500 with EagleEyeIV 12x and 24 inch Touch Display (89L75AA)

### Customize rooms with confidence

Boost productivity and collaboration using the Poly G7500 video conferencing system with the Poly Studio E70 and TC10, designed to bring teams closer with crystal-clear communication, seamless interaction, flexible setup, and immersive meeting experiences.

#### Create your ideal space

This modular video conferencing system makes it easy to outfit conference rooms to meet your organization's unique needs. Loaded with flexible features, the Poly G7500 bundle leverages your design to power your meetings and wow your teams [1].