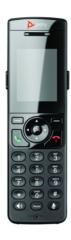

## ProductSheet Poly VVX D230/60 Beltclip (5 pieces) (89D28AA)

ProductSheet | Poly VVX D230/60 Beltclip (5 pieces) (89D28AA)