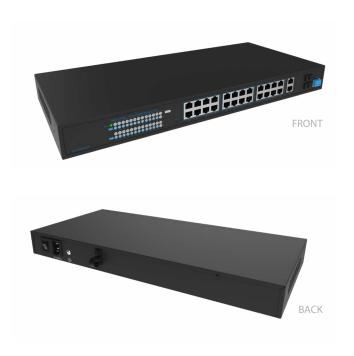

## Switch SKY-SW28G-001

Wisenet SKY Switch

The Wisenet SKY PoE switches are industry standard highly reliable PoE switches designed to seamlessly integrate with the Wisenet SKY VMS. Gigabit switches are great for display stations that require higher bandwidth, if network topology requires cascading multiple switches, for locations where multiple bridges are deployed, or for flexible mounting options.