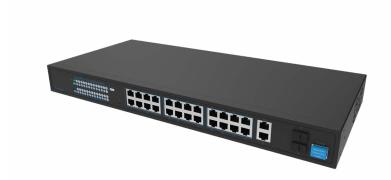

## Switch SKY-SW28G-001

Wisenet SKY Switch

The Wisenet SKY PoE switches are industry standard highly reliable PoE switches designed to seamlessly integrate with the Wisenet SKY VMS. Gigabit switches are great for display stations that require higher bandwidth, if network topology requires cascading multiple switches, for locations where multiple bridges are deployed, or for flexible mounting options.