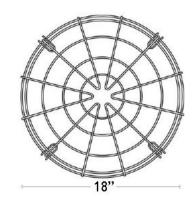

# TIMETRAX<sup>™</sup> SYNC ANALOG CLOCK CHROME WIRE GUARD Installation Instructions 43193-1 SIMPLE SMART<sup>™</sup>

| SPECIFICATIONS        |                                                                                              |
|-----------------------|----------------------------------------------------------------------------------------------|
| Construction          | Heavy Duty Welded Chrome                                                                     |
| Finish                | Polished Chrome                                                                              |
| Mounting              | Wall                                                                                         |
| Warranty              | 3-Year manufacturer's limited warranty                                                       |
| Guarantee             | 30-Day money back guarantee                                                                  |
| Includes              | <ul><li>(1) Analog Clock Chrome Wire Guard</li><li>(4) Mounting Screws (4) Anchors</li></ul> |
| Dimensions<br>(W x D) | 18 in diameter (45.7 cm) x 4 in (10.16 cm)                                                   |
| Weight                | 1.4 lbs (0.63 kg)                                                                            |
| Shipping Weight       | 3.2 lbs (1.45 kg)                                                                            |