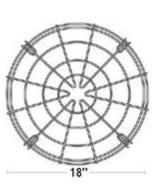

# TIMETRAX<sup>™</sup> SYNC ANALOG CLOCK CHROME WIRE GUARD Installation Instructions 43193-1 SIMPLE SMART<sup>™</sup>

| SPECIFICATIONS        |                                                                                              |
|-----------------------|----------------------------------------------------------------------------------------------|
| Construction          | Heavy Duty Welded Chrome                                                                     |
| Finish                | Polished Chrome                                                                              |
| Mounting              | Wall                                                                                         |
| Warranty              | 3-Year manufacturer's limited warranty                                                       |
| Guarantee             | 30-Day money back guarantee                                                                  |
| Includes              | <ul><li>(1) Analog Clock Chrome Wire Guard</li><li>(4) Mounting Screws (4) Anchors</li></ul> |
| Dimensions<br>(W x D) | 18 in diameter (45.7 cm) x 4 in (10.16 cm)                                                   |
| Weight                | 1.4 lbs (0.63 kg)                                                                            |
| Shipping Weight       | 3.2 lbs (1.45 kg)                                                                            |