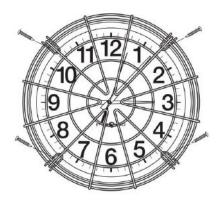

## **OVERVIEW**

Thank you for choosing a TimeTrax<sup>™</sup> Sync Digital Clock Chrome Wire Guard (43193-1). This heavy duty welded chrome wire guard kit is used to protect analog wall clocks located in high damage-potential areas. The wire guard is also suitable for lights, signs and other devices.

## INSTALLATION

Center wire guard over analog clock.

(2) Mount wire guard to wall using screws. Do not overtighten screws.

888.479.7264 pyramidtimesystem.com