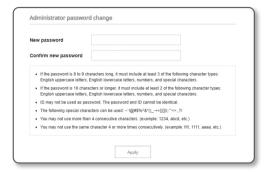

## PASSWORD SETTING

When you access the product for the first time, you must register the login password.

- For a new password with 8 to 9 digits, you must use at least 3 of the following: uppercase/lowercase letters, numbers and special characters. For a password with 10 to 15 digits, you must use at least 2 types of those mentioned.
  - Special characters that are allowed. : ~\!@#\$%^&\*()\_-+={}[]\\;:\"<>.,?/
  - Space is not allowed for password.
  - For higher security, you are not recommended to repeat the same characters or consecutive keyboard inputs for your passwords.
  - If you lost your password, you can press the [RESET] button to initialize the product. So, don't lose your password by using a memo pad or memorizing it.