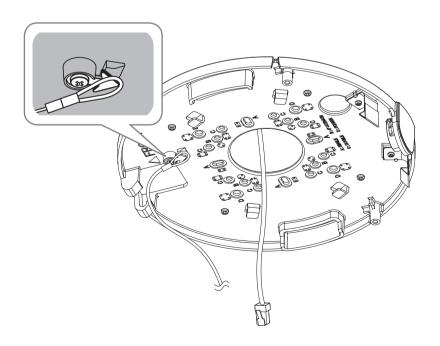

# **COMPONENT**

As for each sales country, accessories are not the same.

Machine screw :
For Mount, GangBox, etc.

Not Included : Micro SD Card

Directly installing on wall/ceiling

8-1 • Installing using pipe

8-2

13-1 • Installing network/power cables

14-1

• Installing network cable (PoE)

• Not Included: Wi-Fi dongle, OTG adapter