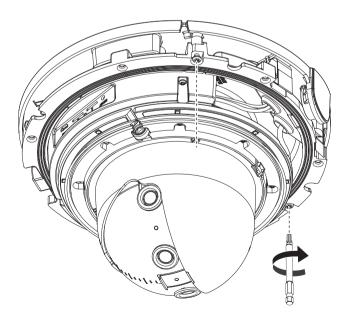

# **COMPONENT**

As for each sales country, accessories are not the same.

Machine screw :
For Mount, GangBox, etc.

Not Included : Micro SD Card

Directly installing on wall/ceiling

8-1 • Installing using pipe

8-2

13-1 • Installing network/power cables

14-1

• Installing network cable (PoE)

• Not Included: Wi-Fi dongle, OTG adapter