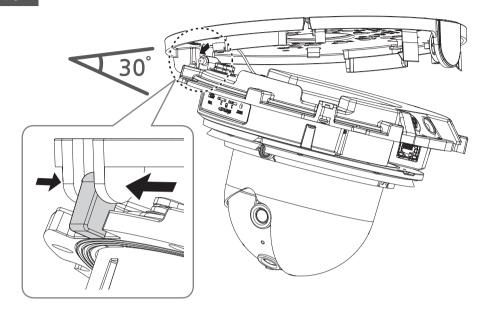

# **COMPONENT**

As for each sales country, accessories are not the same.

Machine screw :
For Mount, GangBox, etc.

Not Included : Micro SD Card

Directly installing on wall/ceiling

8-1 • Installing using pipe

8-2

13-1 • Installing network/power cables

14-1

• Installing network cable (PoE)

• Not Included: Wi-Fi dongle, OTG adapter