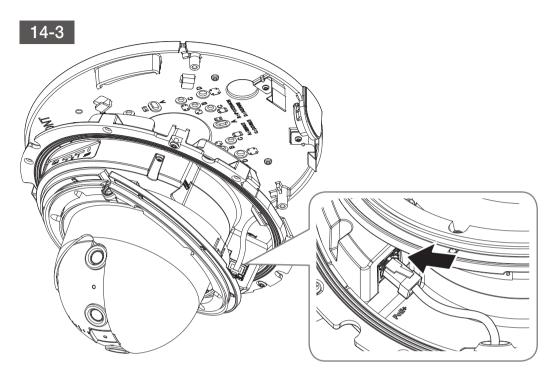

8-2

13-1 • Installing network/power cables

14-1

• Installing network cable (PoE)

• Not Included: Wi-Fi dongle, OTG adapter