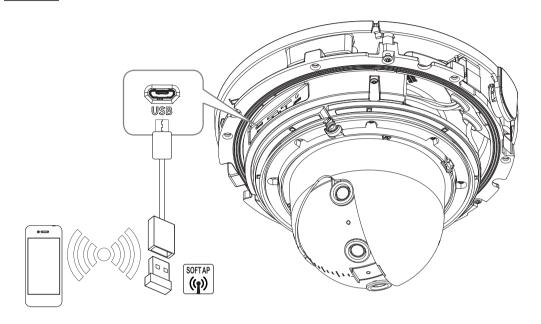

## **CONNECTING TO WIFI**

## Camera setting

Connect OTG adapter (5-pin) and Wi-Fi dongle to the micro USB terminal.

## Smartphone setting

- 1 Install the Wisenet Installation application.
- Select the camera SSID after turning on the WiFi.
- (3) Run the Wisenet Installation application.
- When you log in to the camera, the video will be connected.
  - The video will be played without being logged in during the initial connection.
- You can adjust angle of view while watching the video through smartphone.