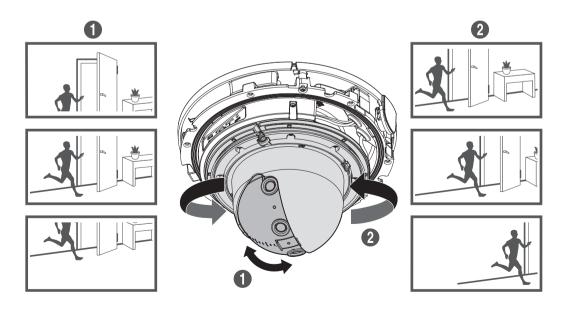

## Smartphone setting

- 1 Install the Wisenet Installation application.
- Select the camera SSID after turning on the WiFi.
- (3) Run the Wisenet Installation application.
- When you log in to the camera, the video will be connected.
  - The video will be played without being logged in during the initial connection.
- You can adjust angle of view while watching the video through smartphone.