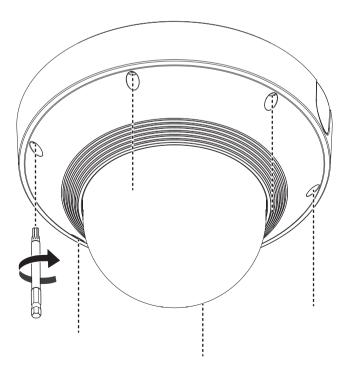

# **COMPONENT**

As for each sales country, accessories are not the same.

Machine screw :
For Mount, GangBox, etc.

Not Included : Micro SD Card

Directly installing on wall/ceiling

8-1 • Installing using pipe

8-2

13-1 • Installing network/power cables

14-1

• Installing network cable (PoE)

• Not Included: Wi-Fi dongle, OTG adapter