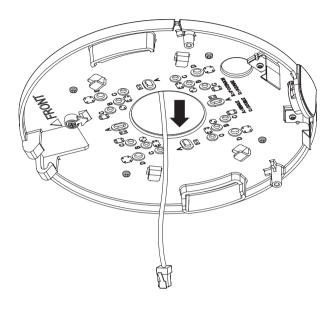

8-2

13-1 • Installing network/power cables

14-1

• Installing network cable (PoE)

• Not Included: Wi-Fi dongle, OTG adapter