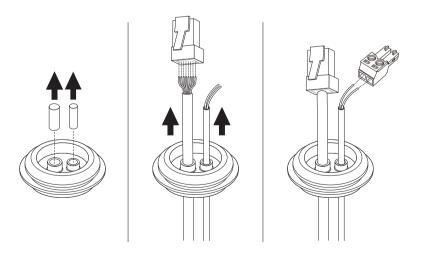

8-2

13-1 • Installing network/power cables

14-1

• Installing network cable (PoE)

• Not Included: Wi-Fi dongle, OTG adapter