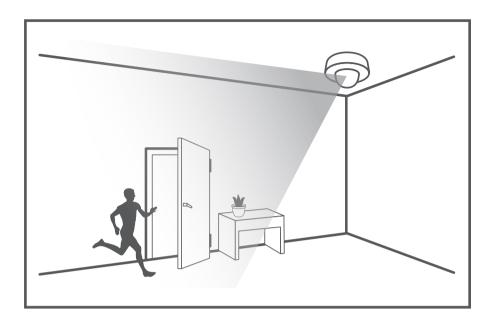

## Smartphone setting

- 1 Install the Wisenet Installation application.
- Select the camera SSID after turning on the WiFi.
- (3) Run the Wisenet Installation application.
- When you log in to the camera, the video will be connected.
  - The video will be played without being logged in during the initial connection.
- You can adjust angle of view while watching the video through smartphone.