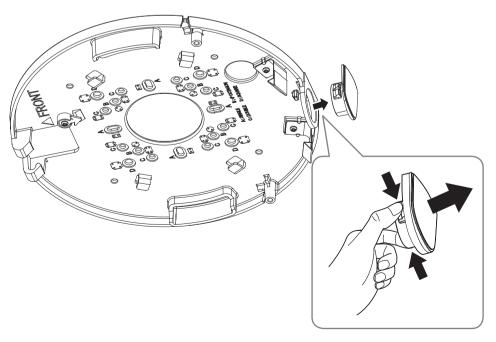

# **COMPONENT**

As for each sales country, accessories are not the same.

Machine screw :
For Mount, GangBox, etc.

Not Included : Micro SD Card

Directly installing on wall/ceiling

8-1 • Installing using pipe