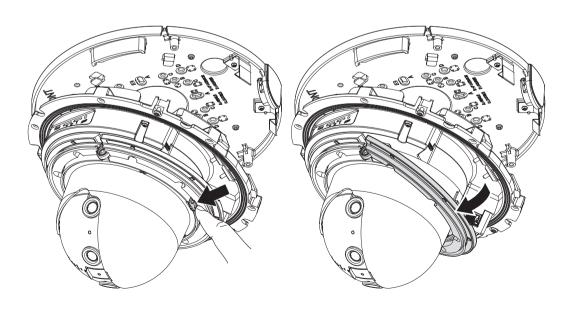

# **COMPONENT**

As for each sales country, accessories are not the same.

Machine screw :
For Mount, GangBox, etc.

Not Included : Micro SD Card

Directly installing on wall/ceiling

8-1 • Installing using pipe

8-2

13-1 • Installing network/power cables

14-1

• Installing network cable (PoE)

• Not Included: Wi-Fi dongle, OTG adapter