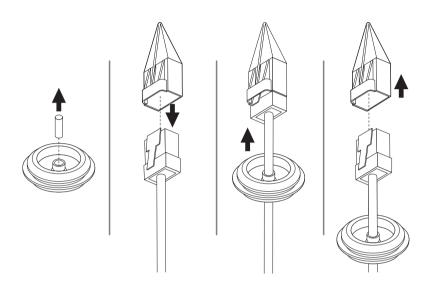

8-2

13-1 • Installing network/power cables

14-1

• Installing network cable (PoE)

• Not Included: Wi-Fi dongle, OTG adapter