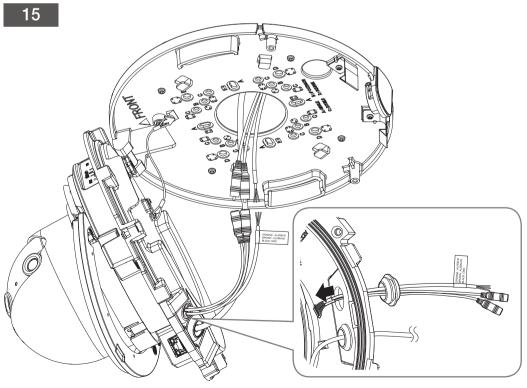

8-2

13-1 • Installing network/power cables

14-1

• Installing network cable (PoE)

• Not Included: Wi-Fi dongle, OTG adapter