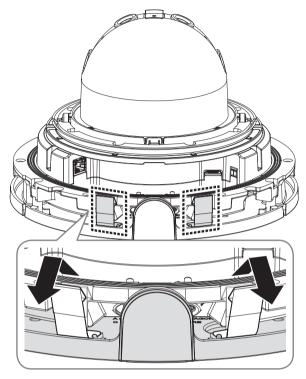

# **COMPONENT**

As for each sales country, accessories are not the same.

Machine screw :
For Mount, GangBox, etc.

Not Included : Micro SD Card

Directly installing on wall/ceiling

8-1 • Installing using pipe

8-2

13-1 • Installing network/power cables

14-1

• Installing network cable (PoE)

• Not Included: Wi-Fi dongle, OTG adapter