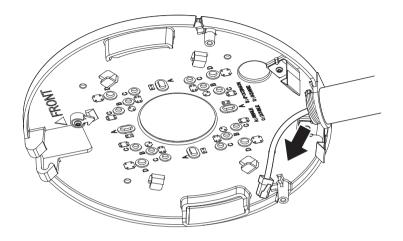

# **COMPONENT**

As for each sales country, accessories are not the same.

Machine screw :
For Mount, GangBox, etc.

Not Included : Micro SD Card

Directly installing on wall/ceiling

8-1 • Installing using pipe

8-2

13-1 • Installing network/power cables

14-1

• Installing network cable (PoE)

• Not Included: Wi-Fi dongle, OTG adapter