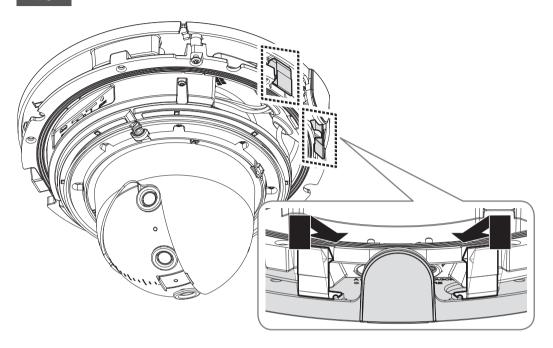

# **COMPONENT**

As for each sales country, accessories are not the same.

Machine screw :
For Mount, GangBox, etc.

Not Included : Micro SD Card

Directly installing on wall/ceiling

8-1 • Installing using pipe

8-2

13-1 • Installing network/power cables

14-1

• Installing network cable (PoE)

• Not Included: Wi-Fi dongle, OTG adapter