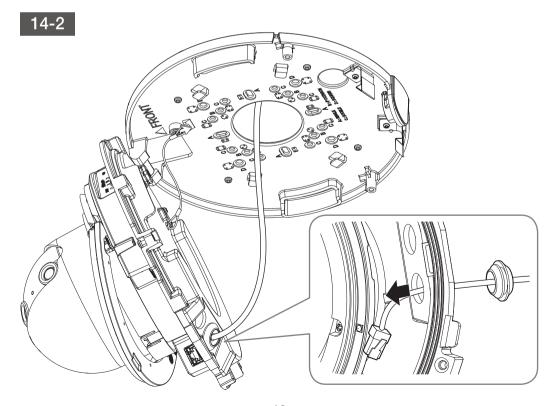

8-2

13-1 • Installing network/power cables

14-1

• Installing network cable (PoE)

• Not Included: Wi-Fi dongle, OTG adapter