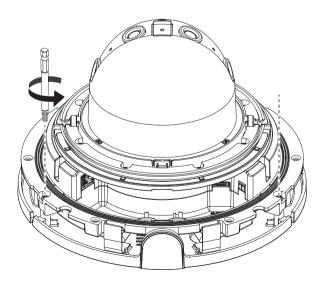

# **COMPONENT**

As for each sales country, accessories are not the same.

Machine screw :
For Mount, GangBox, etc.

Not Included : Micro SD Card

Directly installing on wall/ceiling

8-1 • Installing using pipe

8-2

13-1 • Installing network/power cables

14-1

• Installing network cable (PoE)

• Not Included: Wi-Fi dongle, OTG adapter