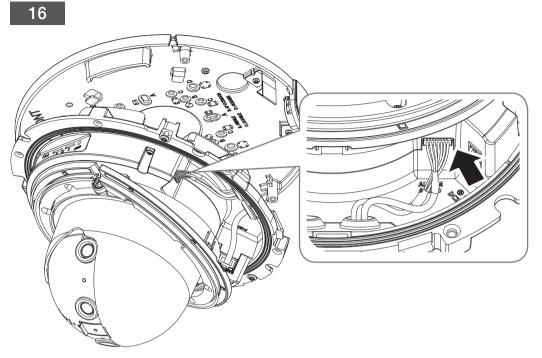

8-2

13-1 • Installing network/power cables

14-1

• Installing network cable (PoE)

• Not Included: Wi-Fi dongle, OTG adapter