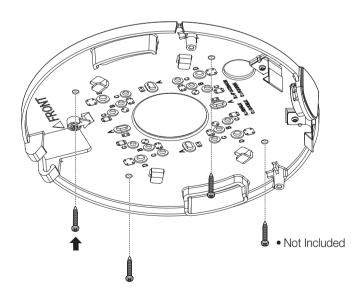

# **COMPONENT**

As for each sales country, accessories are not the same.

Machine screw :
For Mount, GangBox, etc.

Not Included : Micro SD Card

Directly installing on wall/ceiling

8-1 • Installing using pipe