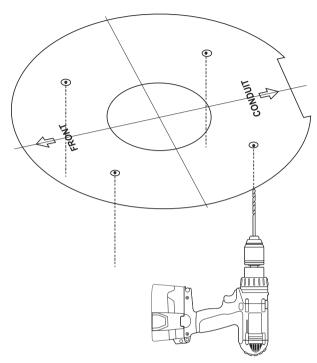

# **COMPONENT**

As for each sales country, accessories are not the same.

Machine screw :
For Mount, GangBox, etc.

Not Included : Micro SD Card

Directly installing on wall/ceiling

8-1 • Installing using pipe