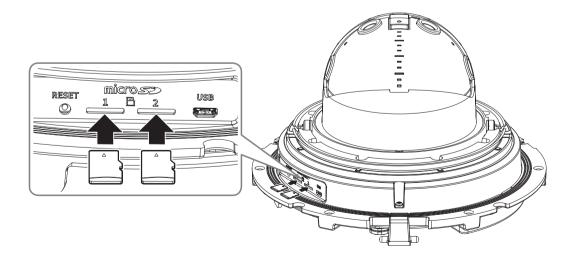

# **COMPONENT**

As for each sales country, accessories are not the same.

Machine screw :
For Mount, GangBox, etc.

Not Included : Micro SD Card

Directly installing on wall/ceiling

8-1 • Installing using pipe

## PASSWORD SETTING

When you access the product for the first time, you must register the login password.

- For a new password with 8 to 9 digits, you must use at least 3 of the following: uppercase/lowercase letters, numbers and special characters. For a password with 10 to 15 digits, you must use at least 2 types of those mentioned.
  - Special characters that are allowed. : ~\!@#\$%^&\*()\_-+={}[]\\;:\"<>.,?/
  - Space is not allowed for password.
  - For higher security, you are not recommended to repeat the same characters or consecutive keyboard inputs for your passwords.
  - If you lost your password, you can press the [RESET] button to initialize the product. So, don't lose your password by using a memo pad or memorizing it.