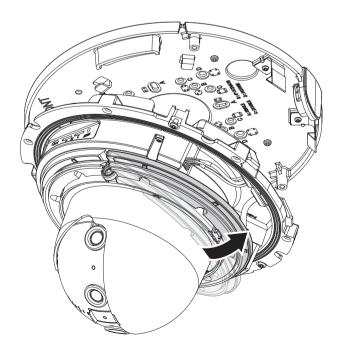

# **COMPONENT**

As for each sales country, accessories are not the same.

Machine screw :
For Mount, GangBox, etc.

Not Included : Micro SD Card

Directly installing on wall/ceiling

8-1 • Installing using pipe

8-2

13-1 • Installing network/power cables

14-1

• Installing network cable (PoE)

• Not Included: Wi-Fi dongle, OTG adapter