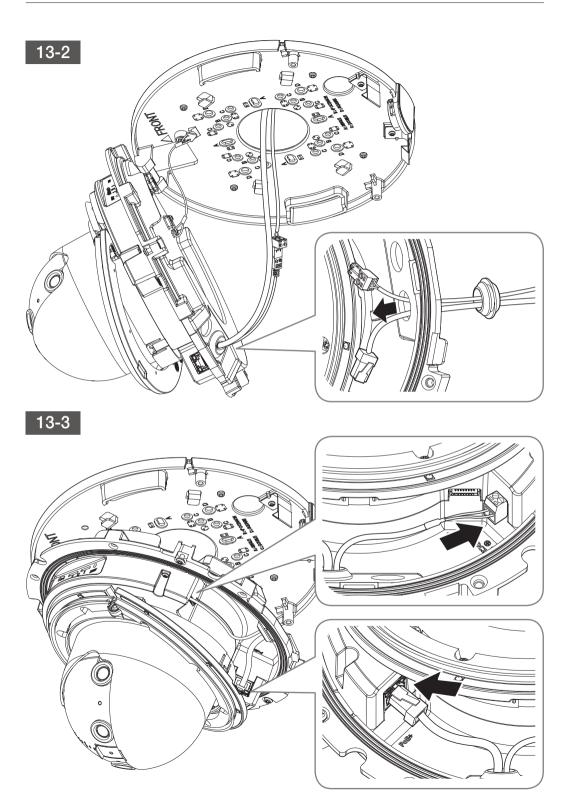

8-2

13-1 • Installing network/power cables

14-1

• Installing network cable (PoE)

• Not Included: Wi-Fi dongle, OTG adapter