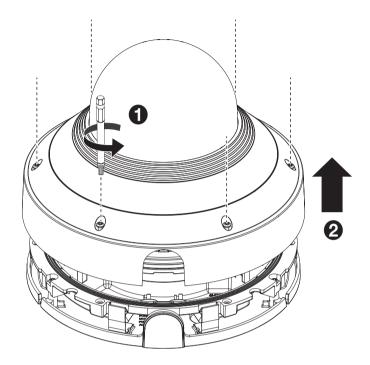

# **COMPONENT**

As for each sales country, accessories are not the same.

Machine screw :
For Mount, GangBox, etc.

Not Included : Micro SD Card

Directly installing on wall/ceiling

8-1 • Installing using pipe

8-2

13-1 • Installing network/power cables

14-1

• Installing network cable (PoE)

• Not Included: Wi-Fi dongle, OTG adapter