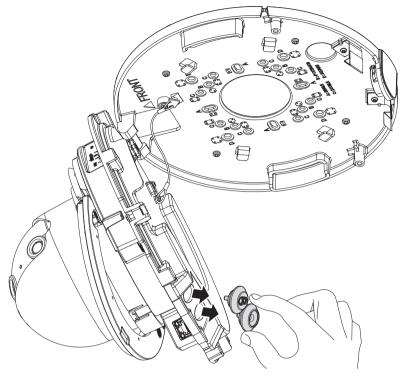

# **COMPONENT**

As for each sales country, accessories are not the same.

Machine screw :
For Mount, GangBox, etc.

Not Included : Micro SD Card

Directly installing on wall/ceiling

8-1 • Installing using pipe