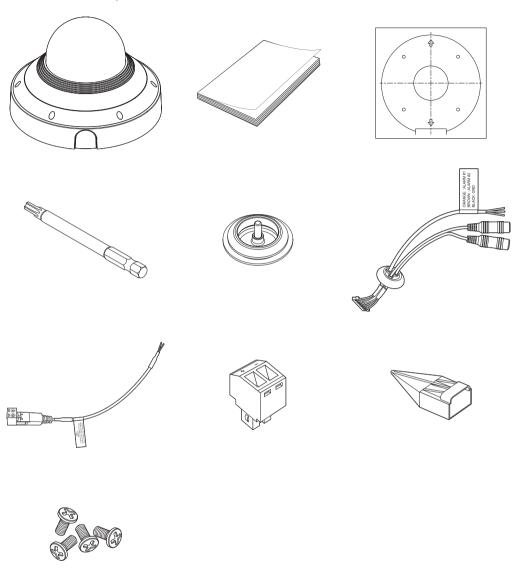

# **COMPONENT**

As for each sales country, accessories are not the same.

Machine screw :
For Mount, GangBox, etc.

Not Included : Micro SD Card

Directly installing on wall/ceiling

8-1 • Installing using pipe

8-2

13-1 • Installing network/power cables

14-1

• Installing network cable (PoE)

• Not Included: Wi-Fi dongle, OTG adapter