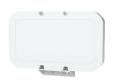

### 4G/5G 2x2 MiMo IoT Antenna

LPAM-6-60

Omnidirectional antenna

Panel mount design

Single hole installation

4G/5G ready

2x2 MiMo across 600-6000MHz

Versions available with optional GPS/GNSS

IP69K rated for outdoor use

Low profile design

Integrated 3m (9.8') cables