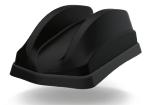

## **4x4 MiMo 4G/5G Omnidirectional Fixed Site Antenna** DW-IN2713

Omnidirectional antenna

Wall, mast or desk mount

4G/5G ready

4x4 MiMo across 600-6000MHz

Versions available with optional GPS/GNSS

IP66 rated for outdoor use

Supplied with 10m (32.8') extension cables