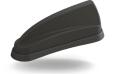

#### 4G/5G 2x2 MiMo Sharkee®

SH-IN2618

Discreet automotive style OEM Sharkfin design

Single hole mounting – reduces vehicle damage, installation time  $\& \cos t$ 

2x2 4G/5G MiMo across 600-6000MHz

3x3 WiFi 2.4-7.2GHz

Active GPS/GNSS L1 with advanced filtering

IP69K rated for outdoor use

Supplied with 5m (16.4') extension cables