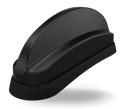

#### 4G/5G 2x2 MiMo Sharkee®

SH-IN2618

Discreet automotive style OEM Sharkfin design

Single hole mounting – reduces vehicle damage, installation time  $\& \cos t$ 

2x2 4G/5G MiMo across 600-6000MHz

3x3 WiFi 2.4-7.2GHz

Active GPS/GNSS L1 with advanced filtering

IP69K rated for outdoor use

Supplied with 5m (16.4') extension cables