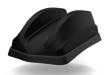

## **4x4 MiMo 4G/5G Dual Sharkee**® GP-IN2670

Distinctive OEM style Sharkfin design

Single hole mounting – reduces vehicle damage, installation time & cost

4x4 4G/5G MiMo across 600-6000MHz

4x4 WiFi 2.4-7.2GHz

Active GPS/GNSS L1 with advanced filtering

IP69K rated for outdoor use

Supplied with 5m (16.4') extension cables

Allows for external VHF, UHF or combination whip for voice radio connectivity