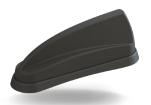

## **4x4 MiMo 4G/5G Dual Sharkee**® GP-IN2670

Distinctive OEM style Sharkfin design

Single hole mounting – reduces vehicle damage, installation time & cost

4x4 4G/5G MiMo across 600-6000MHz

4x4 WiFi 2.4-7.2GHz

Active GPS/GNSS L1 with advanced filtering

IP69K rated for outdoor use

Supplied with 5m (16.4') extension cables

Allows for external VHF, UHF or combination whip for voice radio connectivity