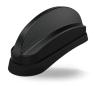

### 4G/5G 2x2 MiMo IoT Antenna

LPAM-6-60

Omnidirectional antenna

Panel mount design

Single hole installation

4G/5G ready

2x2 MiMo across 600-6000MHz

Versions available with optional GPS/GNSS

IP69K rated for outdoor use

Low profile design

Integrated 3m (9.8') cables