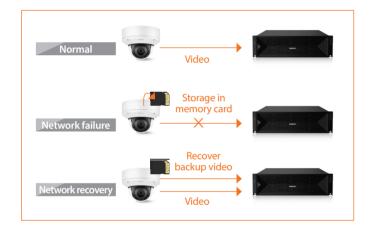

# ARB( Auto Recovery Backup)

If there is a temporary network fault preventing the streaming of video, ARB recovers the images from cameras' SD cards.