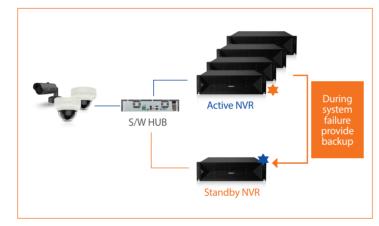

## N+1 Failover

In case the main NVR fails, the standby NVR can fill in to provide uninterrupted recording.