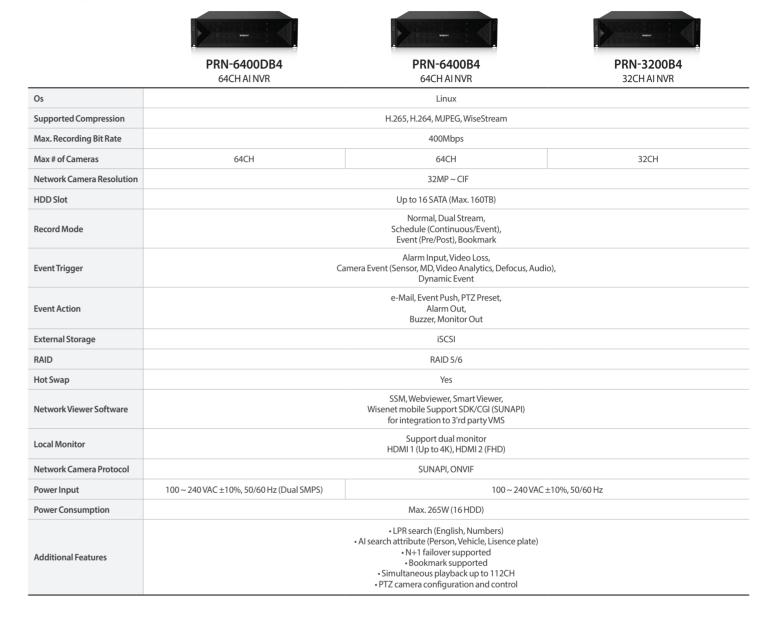

ase of drive failure.

# ARB( Auto Recovery Backup)

If there is a temporary network fault preventing the streaming of video, ARB recovers the images from cameras' SD cards.



# Installation Wizard for easy auto recognition and setup

Local/web based installation wizard with a single UI provides easy and quick auto camera recognition and registery as well as configuration of each channel.





## N+1 Failover

In case the main NVR fails, the standby NVR can fill in to provide uninterrupted recording.



# Easy installation & event push alarm

With QR codes in free Wisenet Mobile application, users can easily connect to video recorders without complex network settings. Event push alarms allow for swift identification and response to events at any time or any place.



## **Product Spec**



**Dimensions**Unit: mm



04