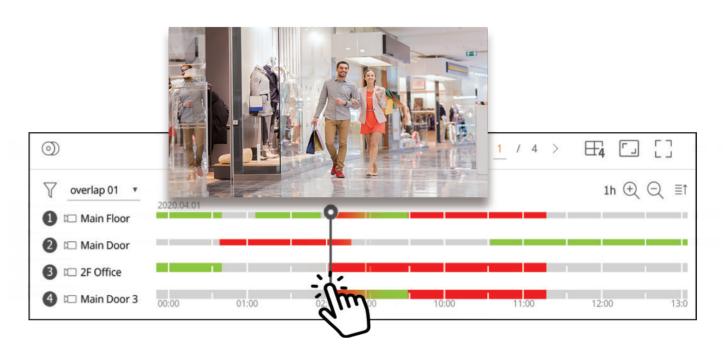

# Timeline preview & easy channel, event and alarm configuration

When managing multi channels, the video recorder greatly improves efficiency in search by allowing users to preview images and video by simply hovering mouse cursor on the timeline. Users can configure event and alarm for all channels within a single page.

# **Live Monitoring & Bookmark**

With Live Monitoring, users can configure the split mode as desired to view video footage in real time or find information such as system malfunction, overload or recording status for each channel. In the PTZ control mode, users can click arrow keys to move the PTZ in eight directions or zoom in to a certain area for more detailed monitoring. With Bookmark feature, users can designate up to 100 events for easy and quick event search.