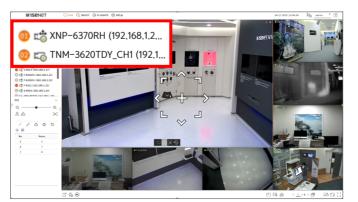

# Installation Wizard for easy auto recognition and setup

Local/web based installation wizard with a single UI provides easy and quick auto camera recognition and registery as well as configuration of each channel.