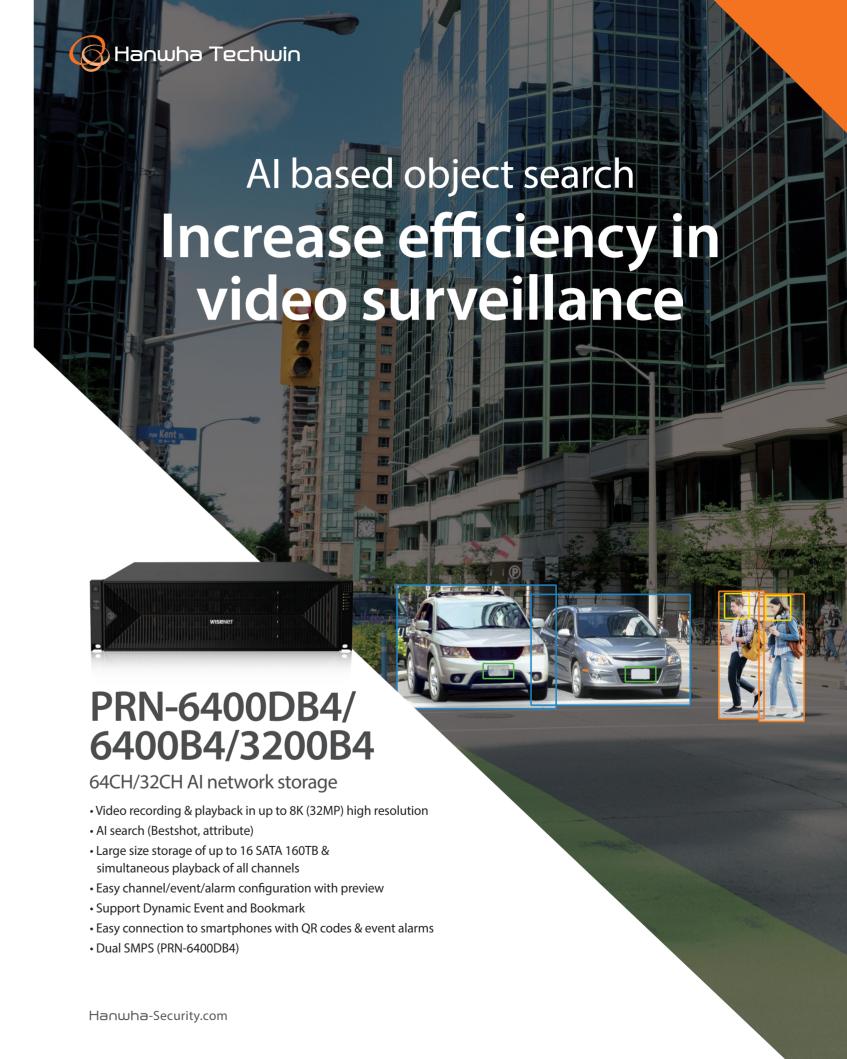

# Al enhances accuracy and efficiency

Wisenet AI NVR with AI algorithms provides accurate object detection/classification/search, increasing the efficiency of monitoring operation.