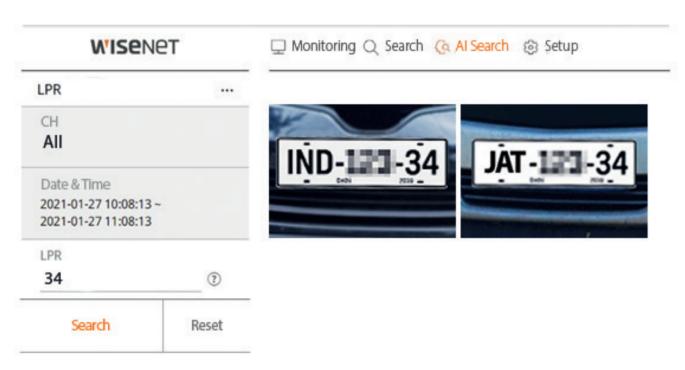

# **License Plate Recognition (LPR)**

Through OCR (Optical Character Recognition) processing, the BestShot images of the license plates are converted into machine-readable text and numbers then stored in the Wisenet AI NVR in the form of digital data together with the images of license plates. Users can easily search license plates by typing in the numbers or characters of the license plate.