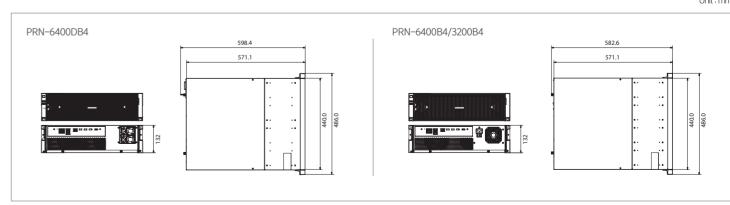

RB( Auto Recovery Backup)

If there is a temporary network fault preventing the streaming of video, ARB recovers the images from cameras' SD cards.



# Installation Wizard for easy auto recognition and setup

Local/web based installation wizard with a single UI provides easy and quick auto camera recognition and registery as well as configuration of each channel.





## N+1 Failover

In case the main NVR fails, the standby NVR can fill in to provide uninterrupted recording.



# Easy installation & event push alarm

With QR codes in free Wisenet Mobile application, users can easily connect to video recorders without complex network settings. Event push alarms allow for swift identification and response to events at any time or any place.



## **Product Spec**



**Dimensions**Unit: mm



04