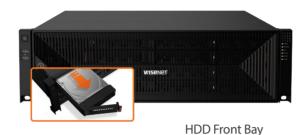

# **Hot Swap**

HDD can be replaced without shutting down the computer, uninterrupting the recording.