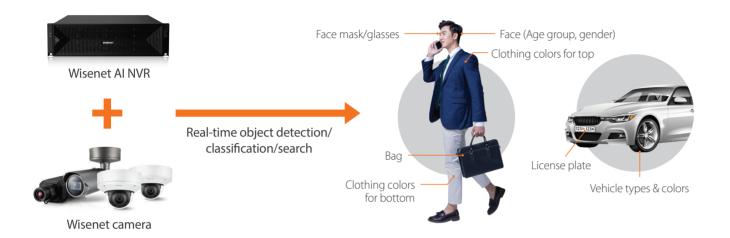

# Al enhances accuracy and efficiency

Wisenet AI NVR with AI algorithms provides accurate object detection/classification/search, increasing the efficiency of monitoring operation.

\* Attributes : People (Clothing colors for top and bottom/Wearing or carrying a bag) / Face (Age group, gender, mask/glasses wearing) when integrated with Wisenet cameras Vehicle (Types, colors) / License plate (Optical technology converts images into texts for storage, supporting search in text