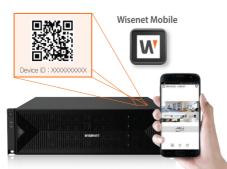

# Easy installation & event push alarm

With QR codes in free Wisenet Mobile application, users can easily connect to video recorders without complex network settings. Event push alarms allow for swift identification and response to events at any time or any place.