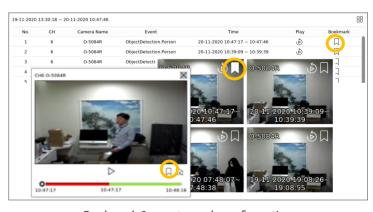

# **Live Monitoring & Bookmark**

With Live Monitoring, users can configure the split mode as desired to view video footage in real time or find information such as system malfunction, overload or recording status for each channel. In the PTZ control mode, users can click arrow keys to move the PTZ in eight directions or zoom in to a certain area for more detailed monitoring. With Bookmark feature, users can designate up to 100 events for easy and quick event search.

Bookmark & event search configuration

02

05