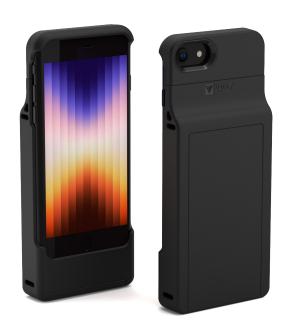

# **VAULT CONNECT SYSTEM CASE**

## FOR iPHONE SE (2ND & 3RD GEN)

The Connect System, VAULT Connect Case, empowers mobile workflows with it's lightweight design, allowing users to accept payments on the go. Combined with our comprehensive range of peripherals including, multi-bay charging solutions, stands, and hand grips, the Connect Case transforms into an all-in-one, versatile tool for multiple applications.

### **Extended Battery**

The built-in battery extends the life of the iPhone by 30%, eliminating downtime and excess charging cables from your workflow.

#### **Drop Protection**

Drops happen. VAULT Connect Cases are TechShell Rugged certified, and drop tested up to 6 foot.