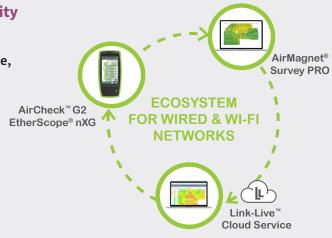

## **Overview**

The AirMapper Ecosystem is a suite of interoperable products that speed and simplify wired and Wi-Fi network planning, installation, validation, and troubleshooting.

NetAlly is the first to offer site survey data collection and network discovery in powerful handheld instruments, with complete infrastructure and heat mapping in the free Link-Live™ cloud-based analysis and reporting platform or AirMagnet™ Survey PRO.

With the AirMapper Ecosystem, your team can design a Wi-Fi network with AirMagnet Survey PRO, quickly perform a validation site survey using the AirMapper app on the AirCheck™ G2 or EtherScope® nXG, and easily collaborate through the use of the Link-Live Cloud Service.