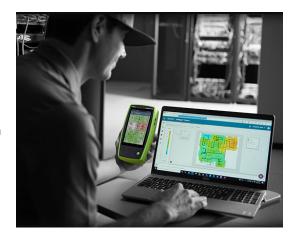

## **Overview**

The AirMapper Ecosystem is a suite of interoperable products that speed and simplify wired and Wi-Fi network planning, installation, validation, and troubleshooting.

NetAlly is the first to offer site survey data collection and network discovery in powerful handheld instruments, with complete infrastructure and heat mapping in the free Link-Live™ cloud-based analysis and reporting platform or AirMagnet™ Survey PRO.

With the AirMapper Ecosystem, your team can design a Wi-Fi network with AirMagnet Survey PRO, quickly perform a validation site survey using the AirMapper app on the AirCheck™ G2 or EtherScope® nXG, and easily collaborate through the use of the Link-Live Cloud Service.