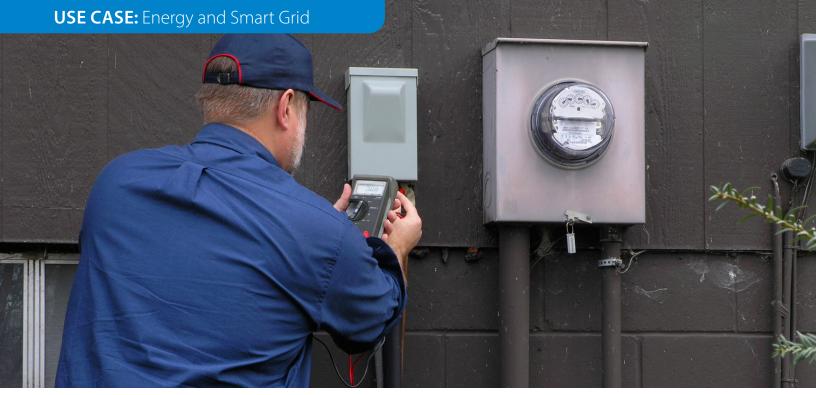

## Skyus Connects Enel X's Smart Energy Solution

Skyus SC

Energy intelligence software provider Enel X is helping customers make the most of every kilowatt with its 24/7/365 network that connects enterprise customers, utility companies, and grid operators with real-time data on energy consumption. Enel X uses Inseego's cost-effective Skyus USB embeded modems to bring data from meters in the fields to its Network Operations Center (NOC).

Connected to utility meters at customer sites, Skyus USB modems provides the connection for Enel X data collectors, sending real-time energy information to the NOC. Enel X monitors energy consumption levels and in certain situations notifies customers of impending increases in demand on the grid. Energy data is used to help customers rein in energy costs and help utility companies reduce strain on the grid.

Skyus USB modem's industrial grade temperature range and durability enable it to thrive in extreme environments, making it ideal for the continuous operation Enel X requires. With the help of Skyus USB modems, Enel X's customers are able to identify waste, use less energy, and reduce environmental impact.