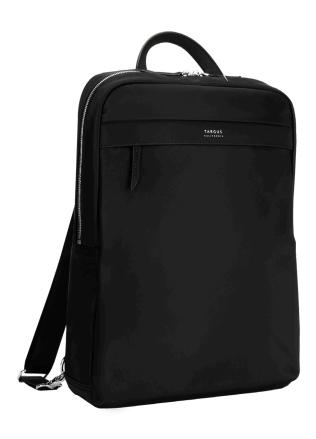

## 15" Newport Ultra Slim Backpack, Black

- Single compartment with padded laptop cradle
- Front zippered pocket
- Hidden back panel pocket for added security
- Hideaway, adjustable shoulder straps
- Comfortable top carry handle
- Premium metallic trim
- High-density water-repellent twill nylon and leatherette accents

Whether you're looking for a traveling or work companion, the 15" Newport Ultra Slim Backpack fits the bill. It wouldn't be out of place strolling down brownstone-lined streets or beach neighborhoods, and doubles as a small backpack for your work accessories.

Designed to fit slim laptops or tablets, it offers enough room for your everyday essentials. With its front and back quick-access pockets, tuck away shoulder straps that convert the backpack to a handheld tote, this slim, sleek case is the perfect pack for those constantly on the go.

High-density water-repellent twill nylon and leatherette accents have been woven together to form a highly durable layer that helps protect it all with a luxurious sheen.