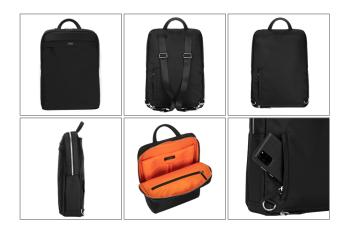

## 15" Newport Ultra Slim Backpack, Black

- Single compartment with padded laptop cradle
- Front zippered pocket
- Hidden back panel pocket for added security
- Hideaway, adjustable shoulder straps
- Comfortable top carry handle
- Premium metallic trim
- High-density water-repellent twill nylon and leatherette accents

Designed to fit slim laptops or tablets, it offers enough room for your everyday essentials. With its front and back quick-access pockets, tuck away shoulder straps that convert the backpack to a handheld tote, this slim, sleek case is the perfect pack for those constantly on the go.

High-density water-repellent twill nylon and leatherette accents have been woven together to form a highly durable layer that helps protect it all with a luxurious sheen.