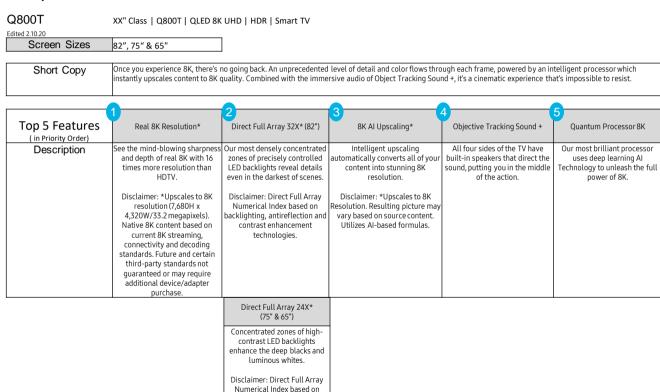

## Top 5 Features

backlighting, antireflection and contrast enhancement

technologies.