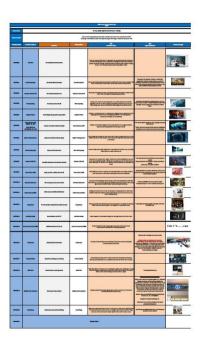

## In order of priority for 82":

EasyAds ID: 184833

82":192881

**6** EasyAds ID: 191763

12

EasyAds ID: 191732

EasyAds ID: 191730

EasyAds ID: 192919 (MP4) EasyAds ID: 195222 (vtt)

Feature Video

EasyAds ID: 189050 (MP4)

EasyAds ID: 190187 (vtt)

Smart Video -Instant Access

1000 x 1000 PX

**CROPPED TO 1:1 RATIO** 

## In order of priority for 75", 65":

EasyAds ID: 184833

184834

75":194182 **65":** 194183

**75":** 192878 **65":** 192875

EasyAds ID:

191763

EasyAds ID: 191730

EasyAds ID:

191729

EasyAds ID: 189050 (MP4) EasyAds ID: 190187 (vtt)

12

EasyAds ID: 192919 (MP4) EasyAds ID: 195222 (vtt)

Feature Video

Smart Video -Instant Access