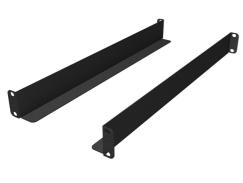

## Ortronics

MM20 Equipment Support Brackets - set of brackets 6 in D for rear support on all MM20 racks - Black

Part No. MM20ESB06-B

The 6" equipment support brackets can be cantilever mounted at the rear of any Mighty Mo rack and used to support equipment mounted to the front rails. Deeper equipment support brackets are sized to the 16-1/4" to 30" channel racks and 4-point mount with the equipment's mounting ears to provide zero unit support from front to back.

## Features & Benefits

6" cantilever style: Mount at the rear of any Mighty Mo 16-1/4" to 30" 4-point style: Mount at 4-points and are sized to the 16-1/4" to 30" channel racks and 4-point rack and support equipment mounted to the front rails. racks mounting behind the equipment's mounting ears to provide zero unit support from front to back.