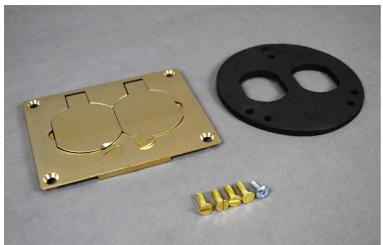

## Wiremold Source 1 Cover Plate

Part No. S125B

Flush brass power cover plate only (flip lid) with four mounting screws.

## Features & Benefits

Flush brass power cover plate only (flip lid) with four mounting screws.