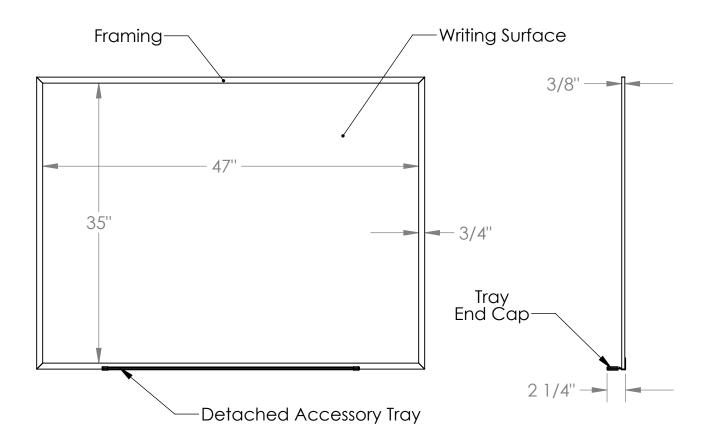

## **Ghent Graphics Magnetic Whiteboards**

**Product Specifications** 

## Materials:

- Framing and Detached Accessory Tray: Satin anodized aluminum extrusion Writing surface: 6 mil thick coated 22 gauge steel sheet, laminated to 1/4" thick hardboard with a mylar film backing
- Detached Accessory Tray End Caps: Gray thermoplastic

## Features:

- Board hangers are included
- A black dry erase marker with marker clip is included with each board Available in standard and custom sizes up to 4'H x 8'W
- This board is guaranteed for 10 years

## Notes:

- Wall mounting fasteners are not included
- Indoor use only
- Detachable accessory tray is optional