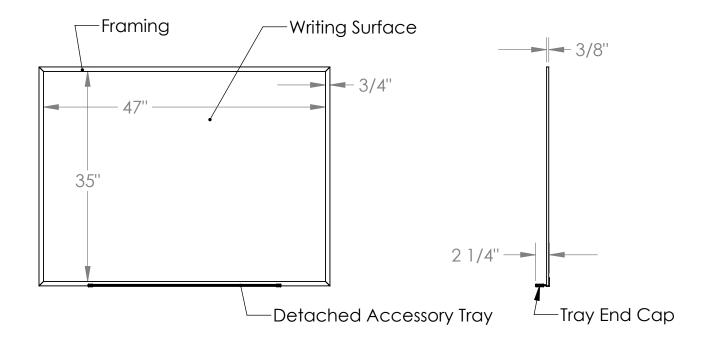

## Materials:

- Framing and Detached Accessory Tray: Satin anodized aluminum extrusion
- Writing surface: 6 mil thick coating applied to 1/4" thick hardboard Detached Accessory Tray End Caps: Gray thermoplastic