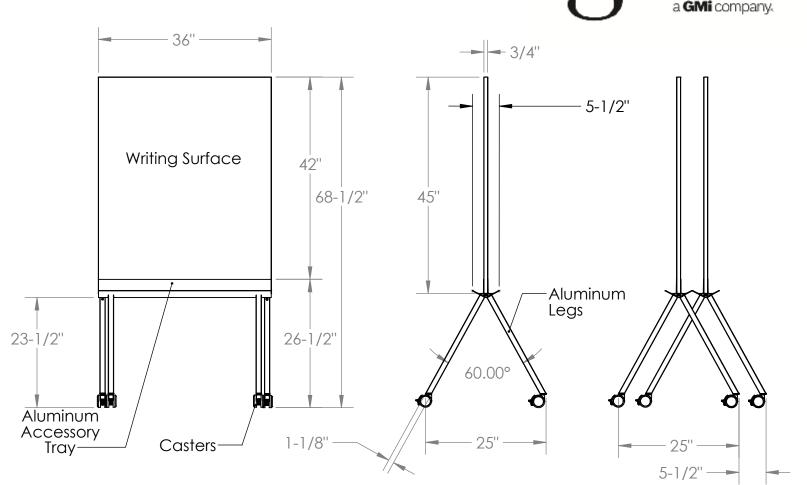

## **Roam Mobile Whiteboard**

**Product Specifications** 

## Materials:

- Framework: 11/16" x 1-3/8" Satin anodized aluminum tubing Board Surfaces: 1/32" dry erase, high pressure laminate
- Casters: ABS plastic with a ring stem
- Extrusion Cap: White ABS plastic
- Accessory Tray: satin anodized aluminum extrusion
- Legs: 1-1/8" Square satin anodized aluminum tubing
- Edgebanding: white 8 mil PVC edgeband
- Core Panel: 3/4" birch plywood

## Features:

- Lightweight aluminum frame surfaced in a non-ghosting, dry erase high pressure laminate
- 36" x 42" edge to edge double sided writing surface
- Double sided accessory tray
- 4 locking casters
- Straight on nesting allows boards to rest in a single footprint
- Board is guaranteed for 10 years