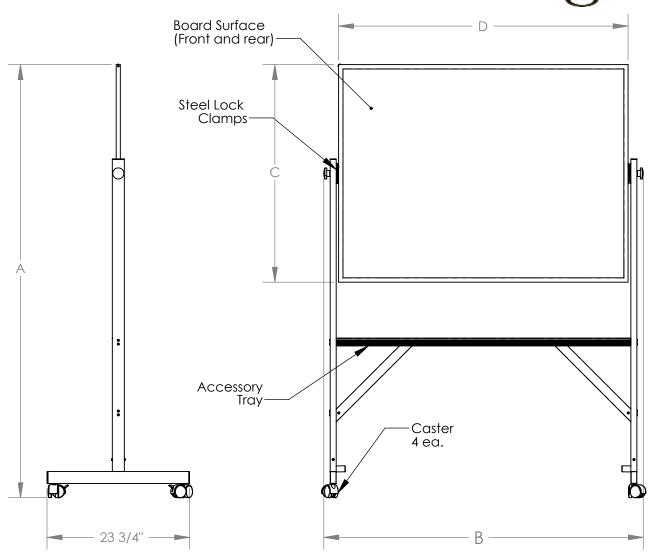

## AR Series (M1) Aluminum Framed Reversible Boards

## Materials:

- Framework: Satin anodized aluminum extrusion.
- Board surfaces: White porcelain coated 28 gage steel laminated to 3/8" thick fiberboard. Tack board - natural cork applied to 3/8" fiberboard
- Swivel casters are black thermoplastic with wheel locks.

## Features:

- Available in two board sizes: 36"H x 48"W, 48"H x 72"W, and 48"H x 96"W
- Board surfaces combinations available: whiteboard/whiteboard or whiteboard/cork

## Notes:

Indoor use only

| ITEM NUMBER          | А       | В        | С       | D        |
|----------------------|---------|----------|---------|----------|
| ARM1M134 and ARM1K34 | 72-1/8" | 53-1/4"  | 36-1/4" | 48-1/4   |
| ARM1M146 and ARM1K46 | 78-1/8" | 77-1/4"  | 48-1/4" | 72-1/4"  |
| ARM1M148             | 78-1/8" | 101-1/4" | 48-1/4" | 96-1/4'' |