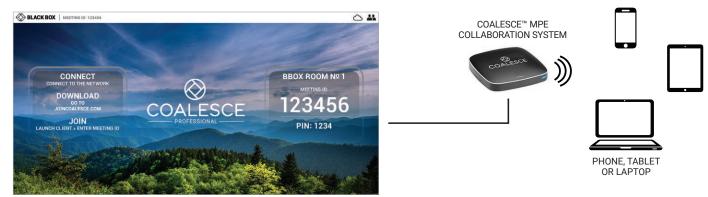

#### **HUDDLE SPACES**

Spaces with 1 display and 1 source

| SYSTEM COMPONENTS:                                                                   |               |  |
|--------------------------------------------------------------------------------------|---------------|--|
| COALESCE MPE WIRELESS PRESENTATION SYSTEM                                            | WC-COA-MPE    |  |
| OR                                                                                   |               |  |
| COALESCE PROFESSIONAL ALL-IN-ONE VIDEO CONFERENCING AND WIRELESS PRESENTATION SYSTEM | WC-COA-PRO    |  |
| SLIMLINE HIGH-SPEED HDMI CABLE                                                       | VCS-HDMI-001M |  |

# COLLABORATION

Coalesce<sup>™</sup> Meeting Place Edition enables local and remote users to connect and share content, screens and white board notes from any laptop, tablet and smart phone. Users can connect wirelessly or via the wired network.