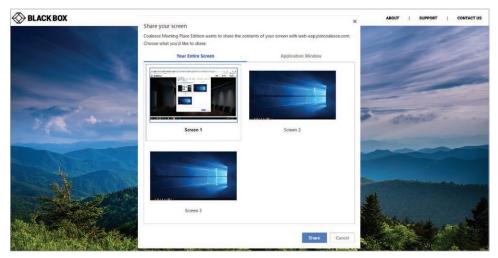

# CONNECT AND GO WITH NO DONGLES OR CABLES

STEP 1: CONNECT TO COALESCE IN YOUR BROWSER

#### STEP 2: SHARE YOUR SCREEN AND PRESENT IN SECONDS.