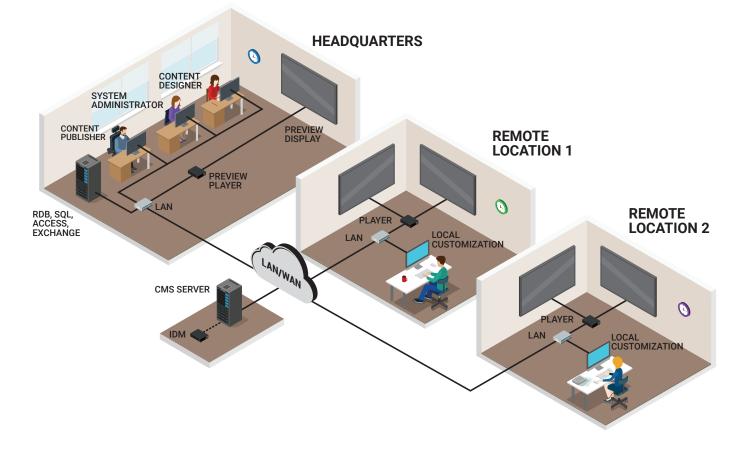

LBRIDGE 7" TOUCH SCREEN CONTROL SYSTEM                                         | CB-TOUCH7-T     |
| SELECT SERVER CABINET – 15U                                                          | RM2400A         |
| VX1000 – HDMI RECEIVER                                                               | VX-1001-RX      |
| VX1000 – HDMI TRANSMITTER                                                            | VX-1001-TX      |
| SLIMLINE HIGH-SPEED HDMI CABLE                                                       | VCS-HDMI-001M   |
| GIGATRUE® CAT6 LOCKABLE PATCH CABLE                                                  | C6PC70-GY-06    |
| GIGATRUE® CAT6 HDBASET CABLE                                                         | EYN871B-PB-1000 |





# **CENTRAL DEPLOYMENT FOR ENTERPRISE APPLICATIONS**



# **BLACK BOX CORPORATE AV SOLUTIONS**



# COLLABORATION

Coalesce<sup>™</sup> Meeting Place Edition enables local and remote users to connect and share content, screens and white board notes from any laptop, tablet and smart phone. Users can connect wirelessly or via the wired network.



#### VIDEO SWITCHING & DISTRIBUTION Easily switch, scale and extend any kind of

video source to any number of displays. Use in standalone applications or connect remote sources. Black Box extenders and presentation switchers make you look like an AV pro, even if you're not.



#### ROOM CONTROL & MONITORING Use ControlBridge<sup>™</sup> to gain one touch control of all multimedia AV, KVM and IP-enabled devices as well as room automation systems in conference rooms. ControlBridge enables you to focus