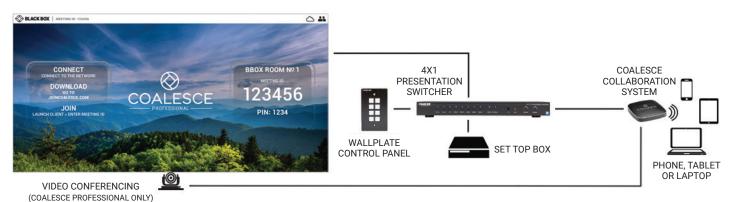

#### **SMALL MEETING ROOM APPLICATIONS**

Spaces with 1 display and 2-4 sources

| SYSTEM COMPONENTS:                                                                   |               |
|--------------------------------------------------------------------------------------|---------------|
| COALESCE MPE WIRELESS PRESENTATION SYSTEM                                            | WC-COA-MPE    |
| OR                                                                                   |               |
| COALESCE PROFESSIONAL ALL-IN-ONE VIDEO CONFERENCING AND WIRELESS PRESENTATION SYSTEM | WC-COA-PRO    |
| 4 X 1 PRESENTATION SWITCHER                                                          | AVSC-401H     |
| WALLPLATE CONTROL PANEL, 8-BUTTON                                                    | AVS-CTRL8     |
| SLIMLINE HIGH-SPEED HDMI CABLE                                                       | VCS-HDMI-001M |
| GIGATRUE® CAT6 LOCKABLE PATCH CABLE                                                  | C6PC70-GY-06  |