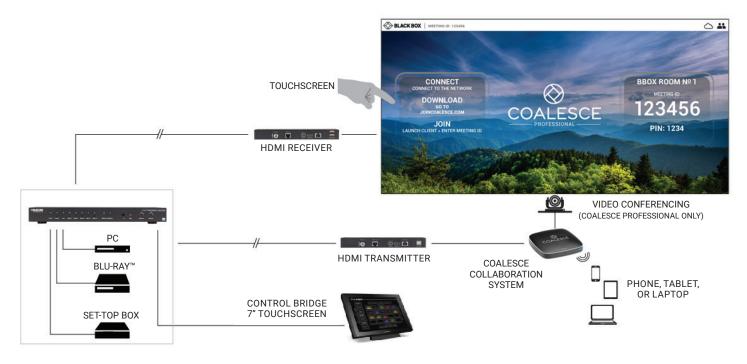

# **BOARDROOM APPLICATIONS**

Spaces with 1-2 displays and 4 sources

| SYSTEM COMPONENTS:                                                                   |                 |
|--------------------------------------------------------------------------------------|-----------------|
| COALESCE MPE WIRELESS PRESENTATION SYSTEM                                            | WC-COA-MPE      |
| OR                                                                                   |                 |
| COALESCE PROFESSIONAL ALL-IN-ONE VIDEO CONFERENCING AND WIRELESS PRESENTATION SYSTEM | WC-COA-PRO      |
| 8 X 2 PRESENTATION SWITCHER                                                          | AVSC-0802H      |
| CONTROLBRIDGE 7" TOUCH SCREEN CONTROL SYSTEM                                         | CB-TOUCH7-T     |
| SELECT SERVER CABINET – 15U                                                          | RM2400A         |
| VX1000 – HDMI RECEIVER                                                               | VX-1001-RX      |
| VX1000 – HDMI TRANSMITTER                                                            | VX-1001-TX      |
| SLIMLINE HIGH-SPEED HDMI CABLE                                                       | VCS-HDMI-001M   |
| GIGATRUE® CAT6 LOCKABLE PATCH CABLE                                                  | C6PC70-GY-06    |
| GIGATRUE® CAT6 HDBASET CABLE                                                         | EYN871B-PB-1000 |