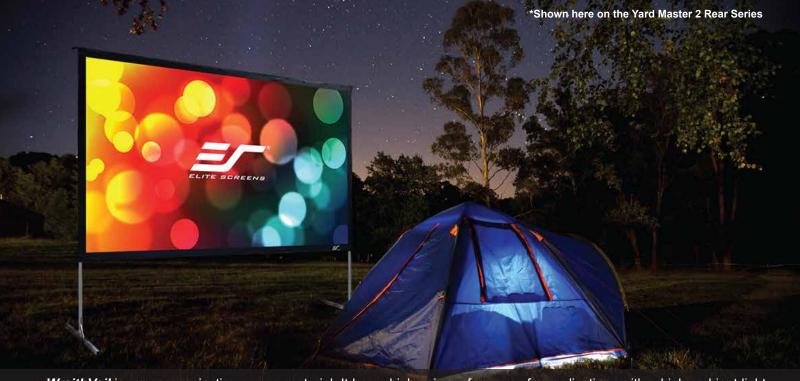

**WraithVeil** is our rear projection screen material. It has a high gain performance for applications with a high ambient light intrusion. Its 2.2 gain configuration is ideal for events such as clubs, restaurants, trade shows, meeting rooms, and outside evening presentations. Its special surface coating enhances color reproduction and black level contrast with wide uniformity for large audiences.