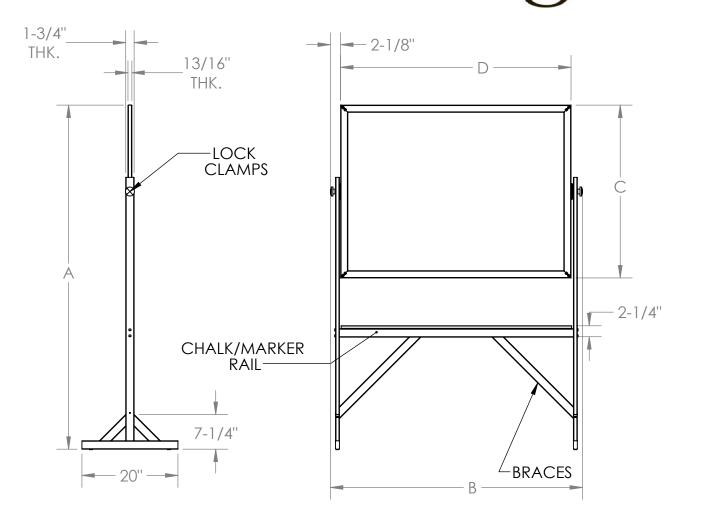

## NOTES:

- Framing permanently attached to board surface.
- Strong steel lock clamps adjust to secure the board in place.
- Each unit includes a full chalk/marker tray and reinforced bracing for reduced swaying.
- All board surfaces are non-magnetic.
- Casters are optional.
- Indoor use only.

| ITEM #                                | Α       | В       | С    | D    |
|---------------------------------------|---------|---------|------|------|
| RKK34, RMK34, RMM34, RMC34-G, RMC34-B | 71-3/4" | 52-1/2" | 36"  | 48'' |
| RKK46, RMK46, RMM46, RMC46-G, RMC46-B | 77-3/4" | 76-1/2" | 48'' | 72"  |