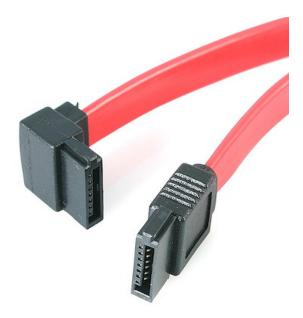

#### Product ID: SATA12LA1

The SATA12LA1 Left Angle (90-degree) SATA Cable features a standard (straight) SATA receptacle as well as a left-angled SATA receptacle, providing a simple 12-inch connection to a Serial ATA drive, with full SATA 3.0 bandwidth support of up to 6Gbps when used with SATA 3.0 compliant drives.

The left-angled SATA connection enables you to plug in your Serial ATA hard drive in hard to reach areas or tight spaces, while the low profile and flexible design of the cable improves airflow and reduces clutter in your computer case, helping to keep the case clean and cool.

### **Features**

- 1x SATA connector
- 1x Left-angled/90-degree SATA connector
- Supports full SATA 3.0 6Gbps bandwidth
- Compatible with both 3.5" and 2.5" SATA hard drives

• Provides 12" in cable length