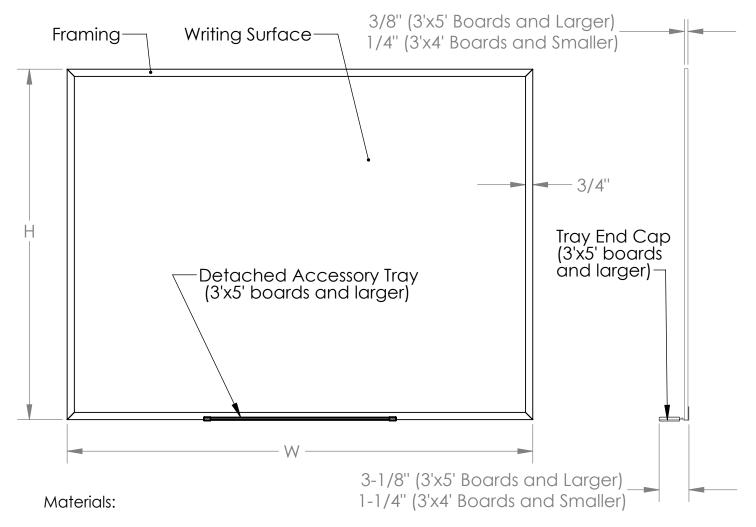

## **M2 Series**

- Framing and Detached Accessory Trays: Satin anodized aluminum extrusion
- Writing Surface:
  - 3'x4' boards and smaller acrylate applied to 1/8" thick tempered hardboard 3'x5' boards and larger acrylate applied to 1/4" thick tempered hardboard
- Detached Accessory Tray End Caps (3'x5' boards and larger): Gray thermoplastic.