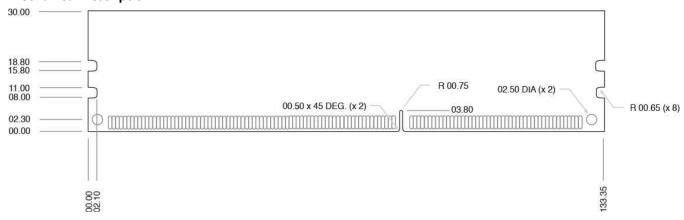

|                   |
|-----------------------------|-------------------|
| Parameter                   |                   |
| Form Factor                 | RDIMM             |
| Memory Size                 | 4Gb               |
| Rank                        | Dual              |
| Row Cycle Time (tRCmin)     | 48.125ns (Min)    |
| Refresh to Active/ (tRFmin) | 260ns (min.)      |
| CL (IDD)                    | 9 cycles          |
| Row Active Time (tRASmin)   | 35ns (min.)       |
| UL Rating                   | 94 V - 0          |
| DIMM Type                   | Registered        |
| Memory Voltage              | 1.35V             |
| Operating Temperature       | 0° C to 85° C     |
| Storage Temperature         | -55° C to +100° C |

## **Mechanical Description**



## **Contact Information**

Founded in 1999, AddOn Networks is North America's leading provider of transceivers and high-speed cabling. With a reputation for high quality products as well as an extensive custom design portfolio, AddOn has the connectivity solution regardless of the requirement.

At AddOn, 100% of the products we ship every day are tested in the specific application for which they are intended—never batch or spec tested only. We run bandwidth, distance and IOS network tests. We have documented an impressive 0.03% failure rate over the last 10 years. To continue this rate of success we invest millions annually in our own on-site testing lab.

Corporate office: AddOn Networks 15775 Gateway Circle Tustin, CA 92780

Tel: 877-292-1701 Fax: 949-266-9273

Email: <a href="mailto: