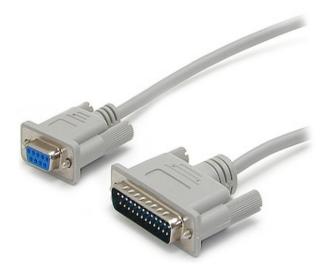

### Product ID: SCNM925FM

The SCNM925FM 10ft Cross Wired Serial/Null Modem Cable features one DB9 female and one DB25 male connector, allowing you to connect a 9-pin serial device to a 25-pin serial port, or transfer files from PC-to-PC via a serial connection.