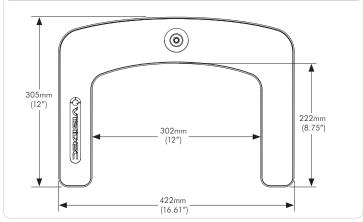

General Features**



### **Overall Dimensions**

#### **Display Compatibility:**

Freestanding Double Vertical is compatible with Flat Panel Displays measuring up to 450mm (17.72") high, with either 75mm x 75mm or 100mm x 100mm VESA mounting hole patterns.

#### **Display Weight Compatibility:**

Each Quickshift Donut supports a maximum weight of 12kg (26.5lbs)

#### **Cable Management:**

Cable Slot, Cable Clips and Cable Balls (included in package)

#### **Colour Options:**

- Pole available in Matt Silver Anodised only.
- Quickshift Donut available in Black only.
- Base available in Black/Silver only.

#### Warranty:

10 years limited

(1) Vertical height adjustment

- (2) 360°Portrait/Landscape adjustment
- (3) ±20° Pan/Tilt adjustment
- (4) 360° Rotation



#### **Base Dimensions**



#### **VESA Display Mounting Options**



No portion of this document or any artwork contained herein should be reproduced in anyway without the express written consent Atdec Pty Ltd. Due to continuing product development, the manufacturer reserves the right to alter specifications without notice. Published 02.02.12©