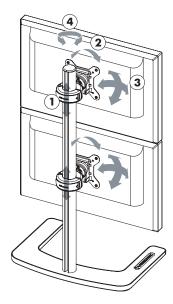

#### Warranty:

10 years limited

(1) Vertical height adjustment

- (2) 360°Portrait/Landscape adjustment
- (3) ±20° Pan/Tilt adjustment
- (4) 360° Rotation