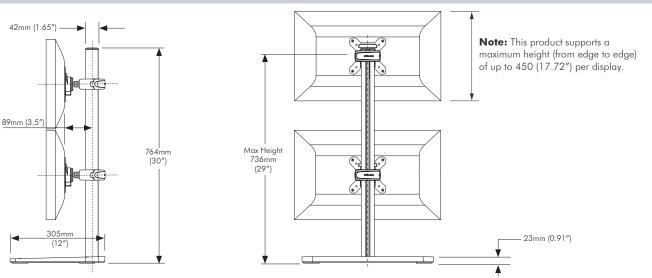

### **Overall Dimensions**

#### **Display Compatibility:**

Freestanding Double Vertical is compatible with Flat Panel Displays measuring up to 450mm (17.72") high, with either 75mm x 75mm or 100mm x 100mm VESA mounting hole patterns.

#### **Display Weight Compatibility:**

Each Quickshift Donut supports a maximum weight of 12kg (26.5lbs)