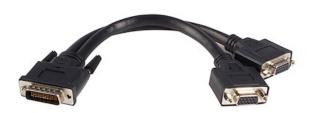

## 8in LFH 59 Male to Dual Female VGA DMS 59 Cable

Product ID: DMSVGAVGA1

This DMS 59 to dual VGA Y cable allows you to break out one LFH 59 or LFH 60 (DMS 59 and DMS 60) connection on Matrox Qid, nVidia Quadro, and PNY Quadro graphics cards into two high density DB15 female connectors, letting you connect two VGA monitors for a cost-effective dual monitor solution.

## **Features**

• Connect a LFH/DMS 59 equipped graphics card to 2 VGA monitors

Hardware

Warranty Lifetime

Connector Plating Nickel

| Connector(s)             |                              |                                                 |
|--------------------------|------------------------------|-------------------------------------------------|
|                          | Connector A                  | DMS-59 (59 pin)                                 |
|                          | Connector B                  | VGA (15 pin, High Density D-Sub)                |
| Physical Characteristics | <b>3</b>                     |                                                 |
|                          | Color                        | Black                                           |
|                          | Cable Length                 | 8.0 in [20.3 cm]                                |
|                          | Product Length               | 8.0 in [20.3 cm]                                |
|                          | Weight of Product            | 4.2 oz [119 g]                                  |
| Packaging<br>Information |                              |                                                 |
|                          | Package Length               | 11.4 in [29 cm]                                 |
|                          | Package Width                | 5.7 in [14.5 cm]                                |
|                          | Package Height               | 0.6 in [16 mm]                                  |
|                          | Shipping (Package)<br>Weight | 4.4 oz [126 g]                                  |
| What's in the Box        |                              |                                                 |
|                          | Included in Package          | 8in LFH 59 Male to Dual Female VGA DMS 59 Cable |