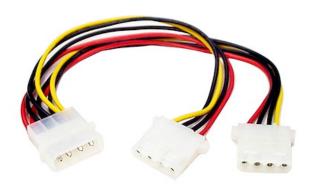

### Product ID: PYO2L

The PYO2L LP4 to 2x LP4 Power Y Splitter Cable features one LP4 male connector that breaks out into two LP4 female connectors, providing a cost-effective solution for connecting two LP4 peripheral devices (CD/DVD-ROM drives, IDE hard drives etc.) to a single LP4 connector provided by the computer power supply.