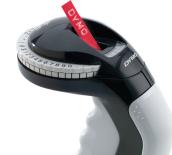

#### LetraTag® **100H Plus Handheld Label Maker** 100T Plus Compact, Portable Label Maker

These label makers are small, portable and easy-to-use – ideal for quick and easy home organization. Navigation buttons allow for quick access to advanced features like 7 font styles, 5 font sizes, 195 symbols and more.