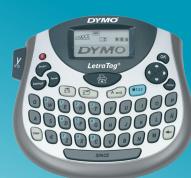

#### LetraTag® **100H Plus Handheld Label Maker** 100T Plus Compact, Portable Label Maker

These label makers are small, portable and easy-to-use – ideal for quick and easy home organization. Navigation buttons allow for quick access to advanced features like 7 font styles, 5 font sizes, 195 symbols and more.