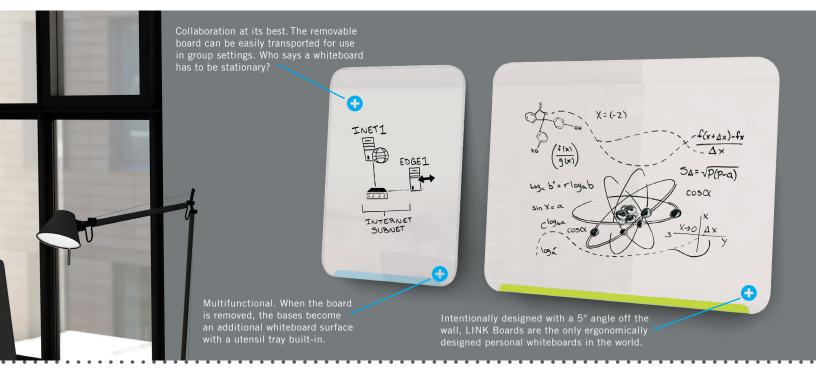

## **QUALIFYING PRODUCTS:**

......

| PRODUCT NO   | DESCRIPTION                | SIZE      |
|--------------|----------------------------|-----------|
| GHELWB2418BW | Soft Blue Base/White Face  | 24" x 18" |
| GHELWB2418GW | Lime Green Base/White Face | 24" x 18" |
| GHELWB2430BW | Soft Blue Base/White Face  | 24" x 30" |
| GHELWB2430GW | Lime Green Base/White Face | 24" x 30" |