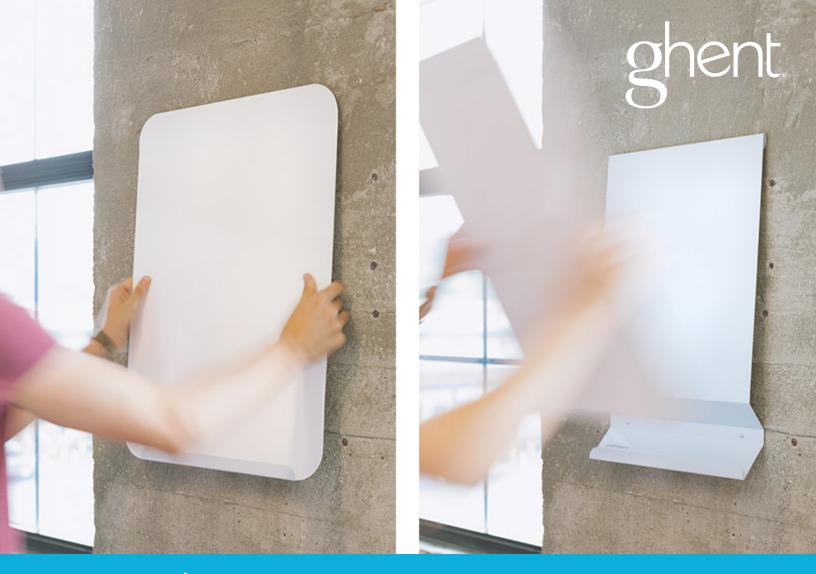

## **QUALIFYING PRODUCTS:**

......

| PRODUCT NO   | DESCRIPTION                | SIZE      |
|--------------|----------------------------|-----------|
| GHELWB2418BW | Soft Blue Base/White Face  | 24" x 18" |
| GHELWB2418GW | Lime Green Base/White Face | 24" x 18" |
| GHELWB2430BW | Soft Blue Base/White Face  | 24" x 30" |
| GHELWB2430GW | Lime Green Base/White Face | 24" x 30" |