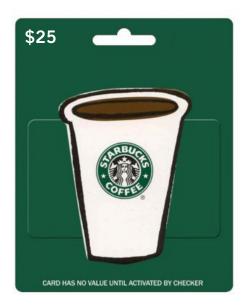

# **\$25 STARBUCKS® GIFT CARD**MAIL IN REBATE ON ALL LINK BOARDS

JUST FOLLOW THESE 3 EASY STEPS!

2

**ENJOY** 

ORDER FILL OUT FORM

## To receive your \$25 Starbucks® Gift Card by mail:

Purchase any qualifying LINK Board from Ghent® listed in this flyer between October 1, 2016 and December 31, 2016. Complete this request form and enclose in an envelope with the original or photocopy of the dated packing slip (must be a packing slip from inside the carton and not a cash register receipt) with the qualifying products purchased circled. All requests must be postmarked by January 15, 2017. Limit one per person.