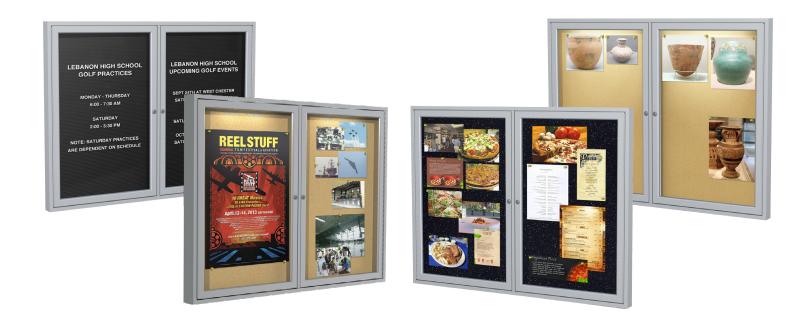

## **QUALIFYING PRODUCTS:**

4' x 3'

2' x 3'

| PRODUCT NO.     | DESCRIPTION                                | SIZE    |  |
|-----------------|--------------------------------------------|---------|--|
| INDOOR ENCLOSED | BULLETIN BOARDS                            |         |  |
| GHEPA34872K     | 3-door Satin Aluminum w/ Cork              | 6' x 4' |  |
| GHEPA23648K     | 2-door Satin Aluminum w/ Cork              | 4' x 3' |  |
| GHEPA13624K     | 1-door Satin Aluminum w/ Cork              | 2' x 3' |  |
| GHEPA23648TRCF  | 2-door Satin Aluminum Frame w/ Rec. Rubber | 4' x 3' |  |
| GHEPA13624TRCF  | 1-door Satin Aluminum Frame w/ Rec. Rubber | 2' x 3' |  |
| OUTDOOR ENCLOSE | D BULLETIN BOARDS                          |         |  |
| GHEPA34872VX18  | 3-door Satin Aluminum w/ Caramel Vinyl     | 6' x 4' |  |

2-door Satin Aluminum w/ Caramel Vinyl

1-door Satin Aluminum w/ Caramel Vinyl

| PRODUCT NO.                      | DESCRIPTION                       | SIZE               |
|----------------------------------|-----------------------------------|--------------------|
| OUTDOOR WEATHER                  | RESISTANT CHANGEABLE LETTERBOARDS |                    |
| GHEPA23648BXBK<br>GHEPA13624BXBK | 2-door<br>1-door                  | 4' x 3'<br>2' x 3' |

#### ENCLOSED CHANGEABLE LETTERBOARDS

| GHEPA23648BBK | 2-door | 36" x 48" |
|---------------|--------|-----------|
| GHEPA13624BBK | 1-door | 36" x 24" |