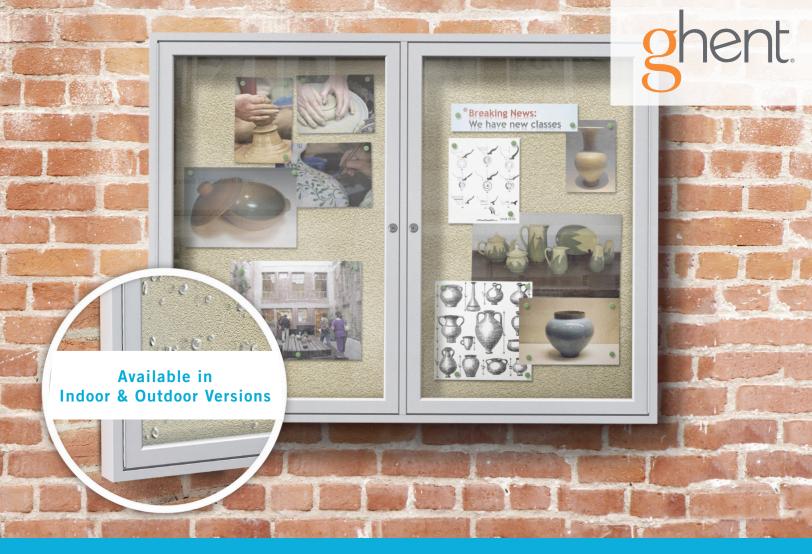

## **QUALIFYING PRODUCTS:**

4' x 3'

2' x 3'

| PRODUCT NO.     | DESCRIPTION                                | SIZE    |  |
|-----------------|--------------------------------------------|---------|--|
| INDOOR ENCLOSED | BULLETIN BOARDS                            |         |  |
| GHEPA34872K     | 3-door Satin Aluminum w/ Cork              | 6' x 4' |  |
| GHEPA23648K     | 2-door Satin Aluminum w/ Cork              | 4' x 3' |  |
| GHEPA13624K     | 1-door Satin Aluminum w/ Cork              | 2' x 3' |  |
| GHEPA23648TRCF  | 2-door Satin Aluminum Frame w/ Rec. Rubber | 4' x 3' |  |
| GHEPA13624TRCF  | 1-door Satin Aluminum Frame w/ Rec. Rubber | 2' x 3' |  |
| OUTDOOR ENCLOSE | D BULLETIN BOARDS                          |         |  |
| GHEPA34872VX18  | 3-door Satin Aluminum w/ Caramel Vinyl     | 6' x 4' |  |

2-door Satin Aluminum w/ Caramel Vinyl

1-door Satin Aluminum w/ Caramel Vinyl

| PRODUCT NO.                      | DESCRIPTION                       | SIZE               |
|----------------------------------|-----------------------------------|--------------------|
| OUTDOOR WEATHER                  | RESISTANT CHANGEABLE LETTERBOARDS |                    |
| GHEPA23648BXBK<br>GHEPA13624BXBK | 2-door<br>1-door                  | 4' x 3'<br>2' x 3' |

#### ENCLOSED CHANGEABLE LETTERBOARDS

| GHEPA23648BBK | 2-door | 36" x 48" |
|---------------|--------|-----------|
| GHEPA13624BBK | 1-door | 36" x 24" |