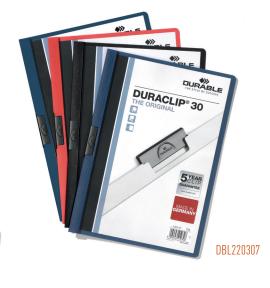

## **DURACLIP® Report Covers**

|                   | Item No.          | Color     | Qty.  |
|-------------------|-------------------|-----------|-------|
|                   | 30 Sheet Capacity |           |       |
|                   | DBL220301         | Black     | 25 pk |
|                   | DBL220303         | Red       | 25 pk |
|                   | DBL220307         | Dark Blue | 25 pk |
|                   | DBL220328         | Navy Blue | 25 pk |
| 60 Sheet Capacity |                   |           |       |
|                   | DBL221401         | Black     | 25 pk |
|                   | DBL221407         | Dark Blue | 25 pk |
|                   |                   |           |       |

## **SWINGCLIP® Report Covers**

|                   | <u> </u>  |       |
|-------------------|-----------|-------|
| Item No.          | Color     | Qty.  |
| 30 Sheet Capacity | 1         |       |
| DBL226301         | Black     | 25 pk |
| DBL226307         | Dark Blue | 25 pk |
|                   |           |       |