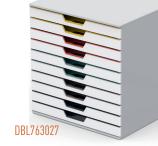

## **Qualifying Items**

| ltem No.                | No. of Drawers                   | Body Color |  |
|-------------------------|----------------------------------|------------|--|
| VARICOLOR® Desktop, Org | ganizer with Multi-Color Drawers |            |  |
| DBL760327               | 3 Drawers                        | Gray       |  |
| DBL760427               | 4 Drawers                        | Gray       |  |
| DBL760527               | 5 Drawers                        | Gray       |  |
| DBL760727               | 7 Drawers                        | Gray       |  |
| DBL761027               | 10 Drawers                       | Gray       |  |
| DBL762527               | 5 Drawers                        | White      |  |
| DBL763027               | 10 Drawers                       | White      |  |
| VARICOLOR® SAFE, Keyed  | Lockable Drawer                  |            |  |
| DBL760127               | 1 Lockable Drawer                | Gray       |  |
| DBL760627               | 4 Drawers, 1 Lockable            | Gray       |  |
|                         |                                  |            |  |