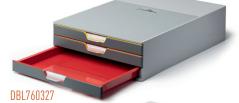

## **Qualifying Items**

| ltem No.                | No. of Drawers                   | Body Color |  |
|-------------------------|----------------------------------|------------|--|
| VARICOLOR® Desktop, Org | ganizer with Multi-Color Drawers |            |  |
| DBL760327               | 3 Drawers                        | Gray       |  |
| DBL760427               | 4 Drawers                        | Gray       |  |
| DBL760527               | 5 Drawers                        | Gray       |  |
| DBL760727               | 7 Drawers                        | Gray       |  |
| DBL761027               | 10 Drawers                       | Gray       |  |
| DBL762527               | 5 Drawers                        | White      |  |
| DBL763027               | 10 Drawers                       | White      |  |
| VARICOLOR® SAFE, Keyed  | Lockable Drawer                  |            |  |
| DBL760127               | 1 Lockable Drawer                | Gray       |  |
| DBL760627               | 4 Drawers, 1 Lockable            | Gray       |  |
|                         |                                  |            |  |