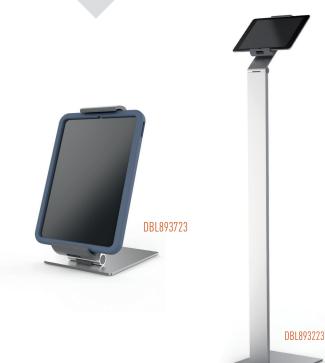

## QUALIFYING ITEMS

| ltem No.                                       | Description                            |
|------------------------------------------------|----------------------------------------|
| 360° Tablet Holders with Anti-theft Protection |                                        |
| DBL893023                                      | Freestanding Tabletop, Flat Base       |
| DBL893123                                      | Table Clamp with Swing Arm             |
| DBL893223                                      | Floor Stand                            |
| DBL893323                                      | Low-profile Wall-mount                 |
| DBL893423                                      | Wall-mount with Swing Arm              |
| DBL893523                                      | Wall-mount with Adjustable Arm         |
| 360° Tablet Holders                            |                                        |
| DBL893623                                      | Freestanding Tabletop, Round Base      |
| DBL893723                                      | XL Tabletop, for Tablets with Covers   |
| DBL893823                                      | XL Wall-mount, for Tablets with Covers |