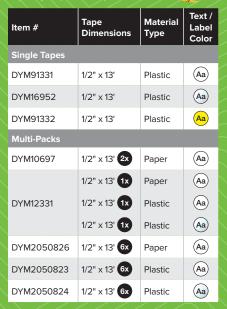

|
| DYM41913     | 3/8" x 23'           | Aa                       |
| DYM45013     | 1/2" x 23'           | Aa                       |
| DYM45113     | 1/2" x 23'           | Aa                       |
| DYM45010     | 1/2" x 23'           | Aa                       |
| DYM45018     | 1/2" x 23'           | Aa                       |
| DYM45803     | 3/4" x 23'           | Aa                       |
| Multi-Packs  |                      |                          |
| DYM2150471   | 1/2" x 23' <b>4x</b> | Aa                       |
| DYM2025517   | 1/2" x 23' <b>6x</b> | Aa                       |

| Y | Æ.   |  |
|---|------|--|
| ┖ | رايا |  |
|   |      |  |
|   |      |  |

## LetraTag® Tapes

Labels provide an economical solution for labeling almost anything, anywhere in your home



| Label Type