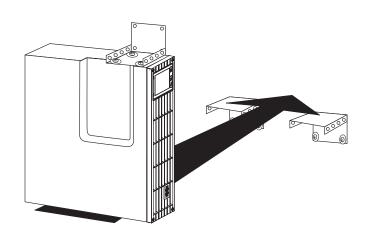

3 1 X 2 0 X 4 0 X 2

Reverse the mounting ears and secure them as shown using screws provided with your UPS/battery pack.

2 T x 4 Amount of screws may vary by model.

Reverse the mounting ears and secure them as shown using screws provided with your UPS/battery pack.

2 T x 4 Amount of screws may vary by model.

**3 1** x 4