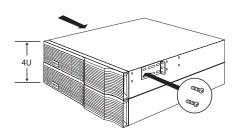

## 2 Post Rack Kit for 2U, 3U & 4U Rackmount Units TR

TRPP-LITE

www.tripplite.com/support

(Model: 2POSTRMKITWM)

**1** x 8

Reverse the mounting ears and secure them as shown using screws provided with your UPS/battery pack.