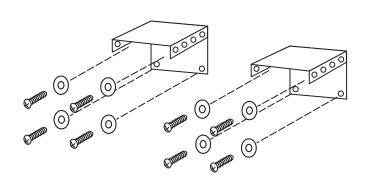

**1** x 8

Reverse the mounting ears and secure them as shown using screws provided with your UPS/battery pack.



3 1 X 2 0 X 4 0 X 2





Reverse the mounting ears and secure them as shown using screws provided with your UPS/battery pack.



2 T x 4 Amount of screws may vary by model.





Reverse the mounting ears and secure them as shown using screws provided with your UPS/battery pack.



2 T x 4 Amount of screws may vary by model.



**3 1** x 4

## Wallmount Kit for 2U Rackmount Units

(Model: 2POSTRMKITWM)





## WARNING!

Compatible UPS and external battery packs must be wall-mounted according to the available orientation labels located on their sides. Label placement varies with model. Go to tripplite.com/support and enter your model number to find the orientation diagram.



1

10

X 8 User-Supplied Screws & Washers





3



4 Tx4