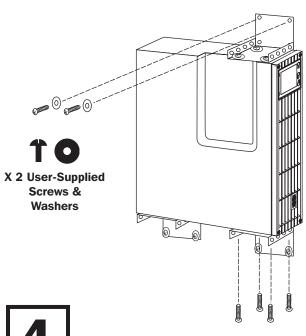

them as shown using screws provided with your UPS/battery pack.



3 1 X 2 0 X 4 0 X 2





Reverse the mounting ears and secure them as shown using screws provided with your UPS/battery pack.



2 T x 4 Amount of screws may vary by model.





Reverse the mounting ears and secure them as shown using screws provided with your UPS/battery pack.



2 T x 4 Amount of screws may vary by model.



**3 1** x 4

## Wallmount Kit for 2U Rackmount Units

(Model: 2POSTRMKITWM)





## WARNING!

Compatible UPS and external battery packs must be wall-mounted according to the available orientation labels located on their sides. Label placement varies with model. Go to tripplite.com/support and enter your model number to find the orientation diagram.



1

10

X 8 User-Supplied Screws & Washers





3



4 Tx4