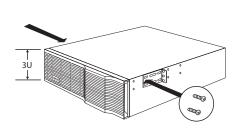

## 2 Post Rack Kit for 2U, 3U & 4U Rackmount Units TR

TRPP-LITE

www.tripplite.com/support

(Model: 2POSTRMKITWM)

**1** x 8

Reverse the mounting ears and secure them as shown using screws provided with your UPS/battery pack.