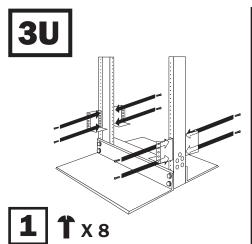

3 1 X 2 0 X 4 0 X 2

Reverse the mounting ears and secure them as shown using screws provided with your UPS/battery pack.

2 T x 4 Amount of screws may vary by model.

Reverse the mounting ears and secure them as shown using screws provided with your UPS/battery pack.