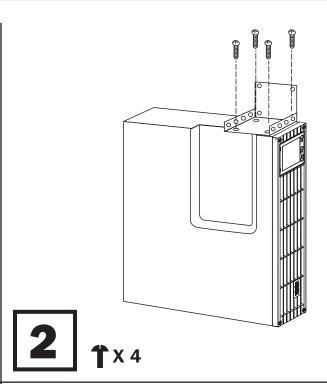

3 1 X 2 0 X 4 0 X 2

Reverse the mounting ears and secure them as shown using screws provided with your UPS/battery pack.

2 T x 4 Amount of screws may vary by model.

Reverse the mounting ears and secure them as shown using screws provided with your UPS/battery pack.

2 T x 4 Amount of screws may vary by model.

**3 1** x 4