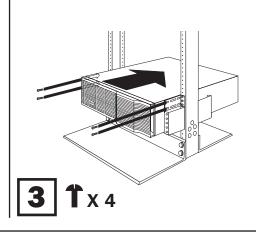

3 1 X 2 0 X 4 0 X 2

Reverse the mounting ears and secure them as shown using screws provided with your UPS/battery pack.

2 T x 4 Amount of screws may vary by model.

Reverse the mounting ears and secure them as shown using screws provided with your UPS/battery pack.

2 T x 4 Amount of screws may vary by model.

**3 1** x 4