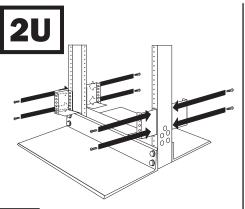

## 2 Post Rack Kit for 2U, 3U & 4U Rackmount Units TR

TRPP-LITE

www.tripplite.com/support

(Model: 2POSTRMKITWM)

**1** x 8

Reverse the mounting ears and secure them as shown using screws provided with your UPS/battery pack.