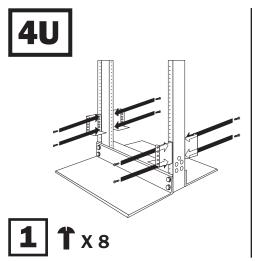

## 2 Post Rack Kit for 2U, 3U & 4U Rackmount Units TR

TRPP-LITE

www.tripplite.com/support

(Model: 2POSTRMKITWM)

**1** x 8

Reverse the mounting ears and secure them as shown using screws provided with your UPS/battery pack.