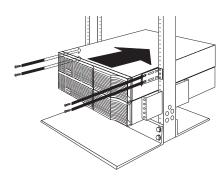

## 2 Post Rack Kit for 2U, 3U & 4U Rackmount Units TR

TRPP-LITE

www.tripplite.com/support

(Model: 2POSTRMKITWM)

**1** x 8

Reverse the mounting ears and secure them as shown using screws provided with your UPS/battery pack.