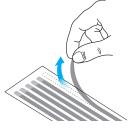

## **Method 1: Adhesive Strips**

- 1. Clean the Screen using the Wiping Cloth.
- 2. Select the side of the **Privacy Filter** intended to **Face Outward**. Place the **Privacy Filter** on a clean and flat surface with the selected side **Facing Down**.
- 3. Remove all Adhesive Strips from the Transparent Lining. (Figure 1)