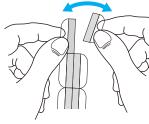

## **Method 1: Adhesive Strips**

- 1. Clean the Screen using the Wiping Cloth.
- 2. Select the side of the **Privacy Filter** intended to **Face Outward**. Place the **Privacy Filter** on a clean and flat surface with the selected side **Facing Down**.
- 3. Remove all Adhesive Strips from the Transparent Lining. (Figure 1)