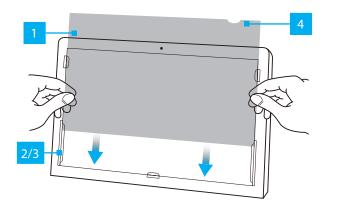

# Installation Instructions for StarTech.com Privacy Filters

\*Product may vary from image

| Component |                                | Function                                                                                                                                                        |  |  |
|-----------|--------------------------------|-----------------------------------------------------------------------------------------------------------------------------------------------------------------|--|--|
| 1         | Privacy Filter                 | <ul> <li>Privacy effect when viewing the screen at angles greater than 30° off-center from the Left or Right</li> <li>The total Field of View is 60°</li> </ul> |  |  |
| 2         | Mounting Tabs                  | Secure the Privacy Filter using the Display Bezels                                                                                                              |  |  |
|           |                                | <b>Note:</b> The adhesive on the Mounting Tabs becomes less effective with frequent removal/reapplication                                                       |  |  |
| 3         | Adhesive Strips<br>(Not Shown) | Secure the Privacy Filter to the Screen surface                                                                                                                 |  |  |
|           |                                | <b>Note:</b> The Adhesive Strips become less effective with frequent removal/reapplication                                                                      |  |  |
| 4         | Finger Notch                   | Helps to grab the <b>Privacy Filter</b> for removal                                                                                                             |  |  |