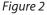

4. Carefully align the Adhesive Strips along the Top, Bottom, Left, and Right edges of the Privacy Filter. Apply Firm Pressure to affix them to the Privacy Filter. (Figure 2)

5. Carefully remove the Protective Backing from the Adhesive Strips. (Figure 3)