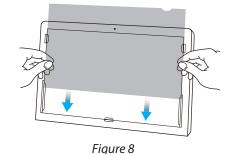

7. Slide the Privacy Filter between the Mounting Tabs and the Screen. (Figure 8)

8. Clean any fingerprints on the **Privacy Filter** using the **Wiping Cloth**.