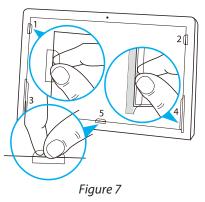

### Figure 6

- 4. Install One Short and One Long Mounting Tab on the Left Bezel.
- 5. Repeat Step 4 for the Right Bezel.
- 6. Install One Short Mounting Tab on the Bottom Bezel. (Figure 7)

**Note** Depending on the display size, additional Mounting Tabs may need to be installed on the side or bottom bezels.