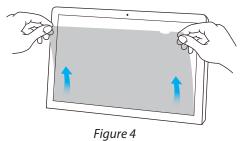

## Method 2: Mounting Tabs (Not Included with all Privacy Filters)

- 1. Clean the Screen and Bezels using the Wiping Cloth.
- 2. Separate the Mounting Tabs. (Figure 5)

Figure 5

3. Remove the Protective Backing from the Mounting Tabs. (Figure 6)