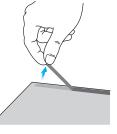

Figure 3

To view manuals, FAQs, videos, drivers, downloads, technical drawings, and more, visit www.startech.com/support

6. Attach the **Privacy Filter** to the **Screen**, starting from the **Bottom** and working towards the **Top**. The **Adhesive Side** should face toward the **Screen**. (Figure 4)