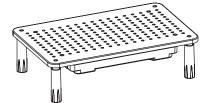

## Height-Adjustable Monitor Riser with Drawer, Metal

Model: MR159D

CAUTION: DO NOT EXCEED MAXIMUM LISTED WEIGHT CAPACITY. SERIOUS INJURY OR PROPERTY DAMAGE MAY OCCUR!

Este manual esta disponible en español en la página de Tripp Lite: tripplite.com