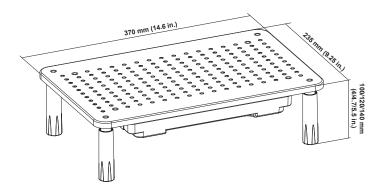

## Height-Adjustable Monitor Riser with Drawer, Metal

Model: MR159D

CAUTION: DO NOT EXCEED MAXIMUM LISTED WEIGHT CAPACITY. SERIOUS INJURY OR PROPERTY DAMAGE MAY OCCUR!

Este manual esta disponible en español en la página de Tripp Lite: tripplite.com